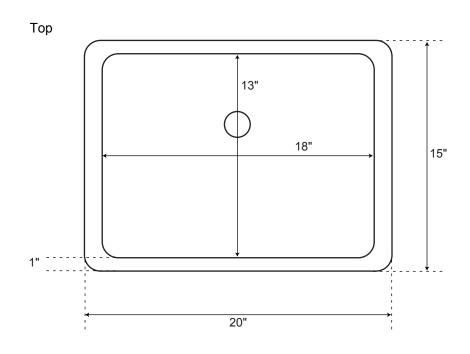

## **SPECIFICATIONS**

| Overall Dimensions | 20" L x 15" W (front to back) x 6" H |
|--------------------|--------------------------------------|
| Basin Dimensions   | 18" L x 13" W (front to back)        |
| Water Depth        | 5-1/2" to Rim                        |
| Drain Hole         | 1-1/2"                               |
| Rim                | 1"                                   |