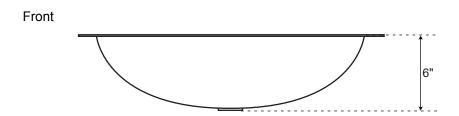

## **SPECIFICATIONS**

| Overall Dimensions | 20" L x 15" W (front to back) x 6" H |
|--------------------|--------------------------------------|
| Basin Dimensions   | 18" L x 13" W (front to back)        |
| Water Depth        | 5-1/2" to Rim                        |
| Drain Hole         | 1-1/2"                               |
| Rim                | 1"                                   |