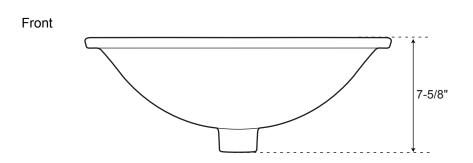

## **SPECIFICATIONS**

| Overall Dimensions      | 20-1/4" L x 14-3/4" W (front to back) x 7-5/8" H |
|-------------------------|--------------------------------------------------|
| Basin Dimensions        | 18-1/8" L x 12-3/4" W (front to back)            |
| Water Depth to Rim      | 5-1/2"                                           |
| Water Depth to Overflow | 4-1/8"                                           |
| Drain Hole              | 1-1/2"                                           |

Rectangular Porcelain **Undermount Sink** 

All measurements are approximate.