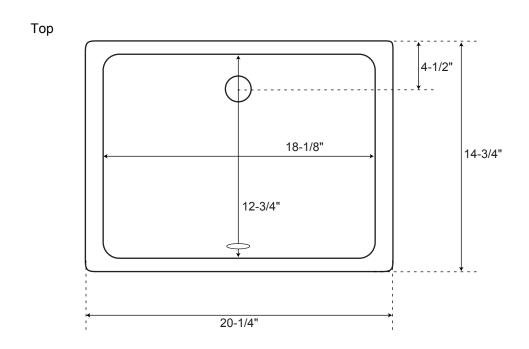

## **SPECIFICATIONS**

| Overall Dimensions      | 20-1/4" L x 14-3/4" W (front to back) x 7-5/8" H |
|-------------------------|--------------------------------------------------|
| Basin Dimensions        | 18-1/8" L x 12-3/4" W (front to back)            |
| Water Depth to Rim      | 5-1/2"                                           |
| Water Depth to Overflow | 4-1/8"                                           |
| Drain Hole              | 1-1/2"                                           |

Rectangular Porcelain **Undermount Sink** 

All measurements are approximate.