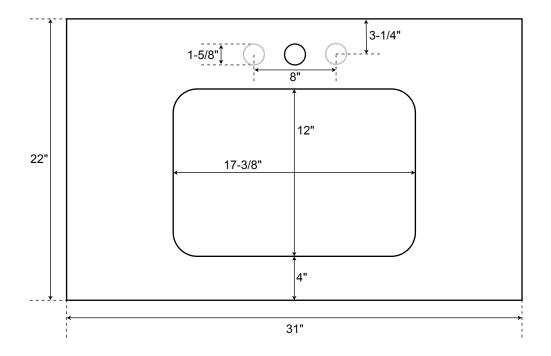

## 31" Stone

Vanity Top with Rectangular Undermount Sink





## Approximate Weights

| Granite | 70 – 75 lbs. |
|---------|--------------|
| Marble  | 70 – 75 lbs. |
| Quartz  | 65 – 70 lbs. |

\* Measurements are approximate. It is recommended to have the product at the job site before finalizing plumbing.



## **SPECIFICATIONS**

| Overall Dimensions      | 20-1/4" L x 14-3/4" W (front to back) x 7-5/8" H |
|-------------------------|--------------------------------------------------|
| Basin Dimensions        | 18-1/8" L x 12-3/4" W (front to back)            |
| Water Depth to Rim      | 5-1/2"                                           |
| Water Depth to Overflow | 4-1/8"                                           |
| Drain Hole              | 1-1/2"                                           |

Rectangular Porcelain **Undermount Sink** 

All m