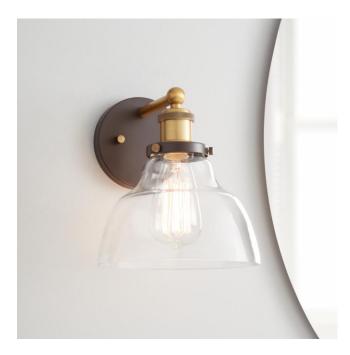

## MOORETOWN VANITY SCONCE - SINGLE LIGHT

SKU: 944734

CODES/STANDARDS UL 1598 / CSA C22.2 No 250.0

## MOORETOWN SINGLE LIGHT VANITY LIGHT

SKU: 944734

All dimensions and specifications are nominal and may vary. Use actual products for accuracy in critical situations.

Code: PHVL3071