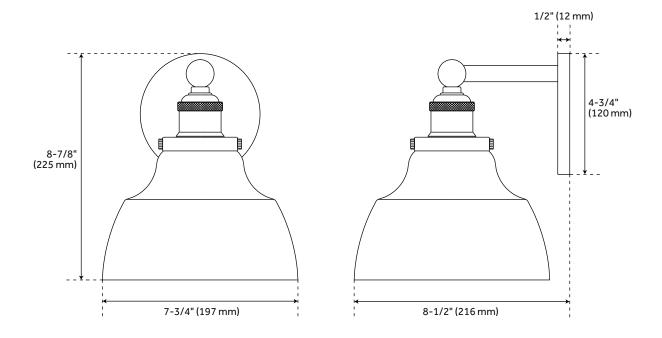

## **FEATURES**

Installation Type: Wall Mount

Design: Industrial Material: Glass Width: 7-3/4" Height: 8-7/8" Depth: 8-1/2"

Base Plate Length: 1/2" Base Plate Height: 1/2"

Mounting Hardware Included: Yes

Reversible Mounting: Yes Shade Finish: Clear

Shade Material: Glass Number of Bulbs: 1 Base Plate Width: 4-3/4" Base Plate Depth: 1/2"

Location Type: Suitable for Damp Locations

Bulbs Included: No Bulb Type: Medium E-26 Wattage per Bulb: 100

Code: REVISED 12/28/2021