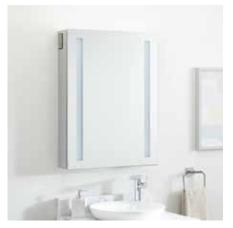

# 35" SEREN

### LIGHTED MEDICINE WITH TUNABLE LED AND WIRELESS SPEAKER

SKU: 950611

### **FEATURES**

Width: 35-1/2" Height: 32" Depth: 5-3/8" Horizontal Mounting Centers: 9-7/8" (3x) Adjustable Color Temp: 3000K-6400K, 1309 Lumens

### **PRODUCT IMAGE**

 $All\ dimensions\ and\ specifications\ are\ nominal\ and\ may\ vary.\ Use\ actual\ products\ for\ accuracy\ in\ critical\ situations.$ 

PAGE 3