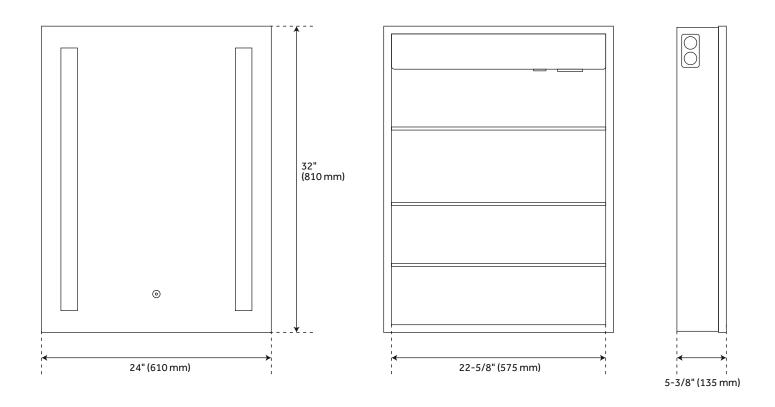

## 24" SEREN

### LIGHTED MEDICINE WITH TUNABLE LED AND WIRELESS SPEAKER

SKU: 950611

### **FEATURES**

Width: 24"
Height: 32"
Depth: 5-3/8"
Horizontal Mounting Centers:
7-7/8" (2x)
Adjustable Color Temp:
3000K-6400K, 1309 Lumens

### **PRODUCT IMAGE**

 $All\ dimensions\ and\ specifications\ are\ nominal\ and\ may\ vary.\ Use\ actual\ products\ for\ accuracy\ in\ critical\ situations.$ 

PAGE 2