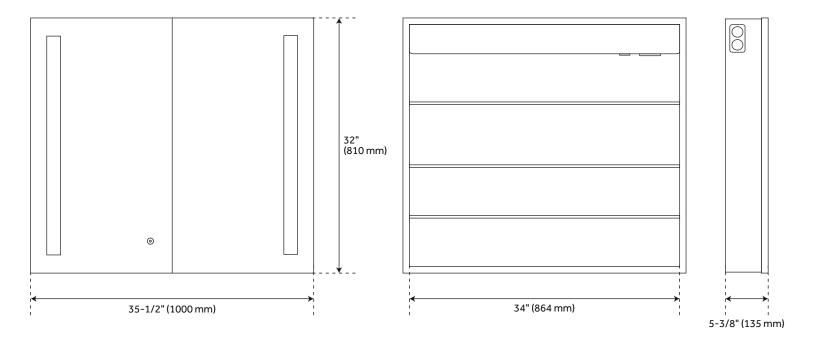

# 35" SEREN

### LIGHTED MEDICINE WITH TUNABLE LED AND WIRELESS SPEAKER

SKU: 950611

### **FEATURES**

Width: 35-1/2" Height: 32" Depth: 5-3/8" Horizontal Mounting Centers: 9-7/8" (3x) Adjustable Color Temp: 3000K-6400K, 1309 Lumens

### **PRODUCT IMAGE**

 $All\ dimensions\ and\ specifications\ are\ nominal\ and\ may\ vary.\ Use\ actual\ products\ for\ accuracy\ in\ critical\ situations.$ 

PAGE 3