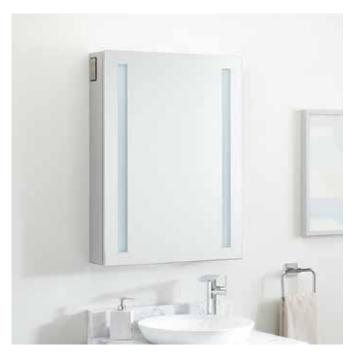

## 24" SEREN

### LIGHTED MEDICINE WITH TUNABLE LED AND WIRELESS SPEAKER

SKU: 950611

### **FEATURES**

Width: 24"
Height: 32"
Depth: 5-3/8"
Horizontal Mounting Centers:
7-7/8" (2x)
Adjustable Color Temp:
3000K-6400K, 1309 Lumens

### **PRODUCT IMAGE**

 $All\ dimensions\ and\ specifications\ are\ nominal\ and\ may\ vary.\ Use\ actual\ products\ for\ accuracy\ in\ critical\ situations.$ 

PAGE 2