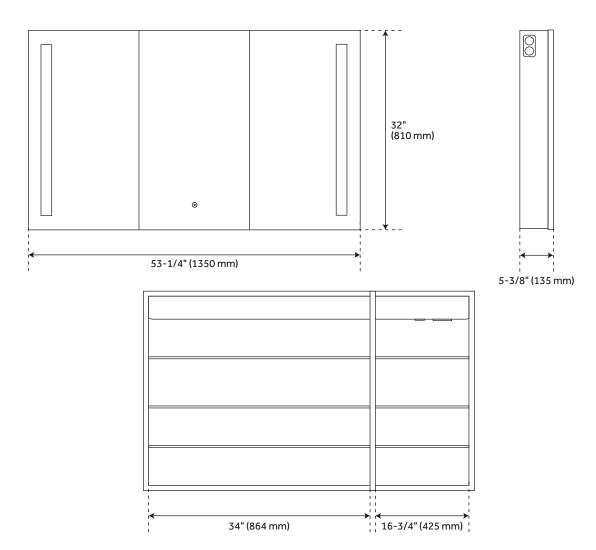

# 53" SEREN

### LIGHTED MEDICINE WITH TUNABLE LED AND WIRELESS SPEAKER

SKU: 950611

### **FEATURES**

Width: 53-1/4"
Height: 32"
Depth: 5-3/8"
Horizontal Mounting Centers:
5-7/8 & 11-3/4" (2x)
Adjustable Color Temp:
3000K-6400K, 1699 Lumens

### **PRODUCT IMAGE**

 $All\ dimensions\ and\ specifications\ are\ nominal\ and\ may\ vary.\ Use\ actual\ products\ for\ accuracy\ in\ critical\ situations.$ 

PAGE 4