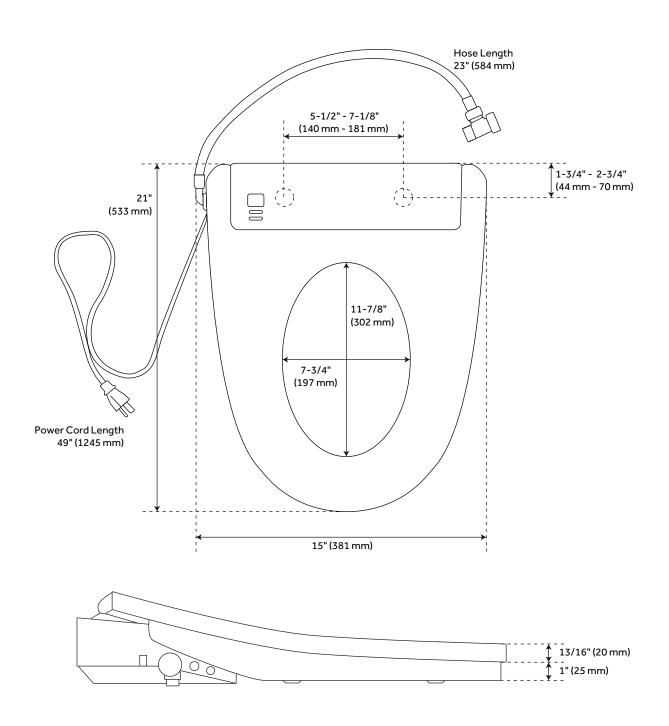

#### **ADDITIONAL FEATURES**

- Visible trapway.
- Toilet with a standard seat meets ADA requirements when installed according to ADA guidelines.
- Bidet seat:
  - 21" L x 15" W x 5" H.
  - Features warm water, seat warmer, spray massage, warm drying, smart night light, and auto-cleaning modes.
  - Includes a remote control for one-handed operation.
  - · Features Nozzle Clean mode for cleaning.
  - Soft-closing seat and lid.
  - Installs easily with quick-release system.
  - Power cord length: 49"

# ALDRIDGE ELONGATED ELECTRONIC BIDET TOILET SEAT

SKU: 450181 SHBDS201

All dimensions and specifications are nominal and may vary. Use actual products for accuracy in critical situations.