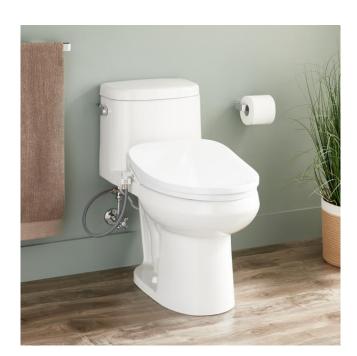

### SARASOTA ONE-PIECE ELONGATED TOILET WITH ALDRIDGE BIDET SEAT - WHITE

SKU: 450181 Code: SHBDS201 SHSR241

#### **FEATURES**

Product Finish: White Material: Porcelain Length: 14"

Width: 20-7/8" Height: 28-5/8" Rough In: 12"

Bowl Shape: Elongated Bowl Height: 16-1/2"

Gallons Per Flush: 1.28 (4.8 Lpf) Hardware Finish: Chrome

#### **ADDITIONAL FEATURES**

- Visible trapway.
- Toilet with a standard seat meets ADA requirements when installed according to ADA guidelines.
- Bidet seat:
  - 21" L x 15" W x 5" H.
  - Features warm water, seat warmer, spray massage, warm drying, smart night light, and auto-cleaning modes.
  - Includes a remote control for one-handed operation.
  - · Features Nozzle Clean mode for cleaning.
  - Soft-closing seat and lid.
  - Installs easily with quick-release system.
  - Power cord length: 49"