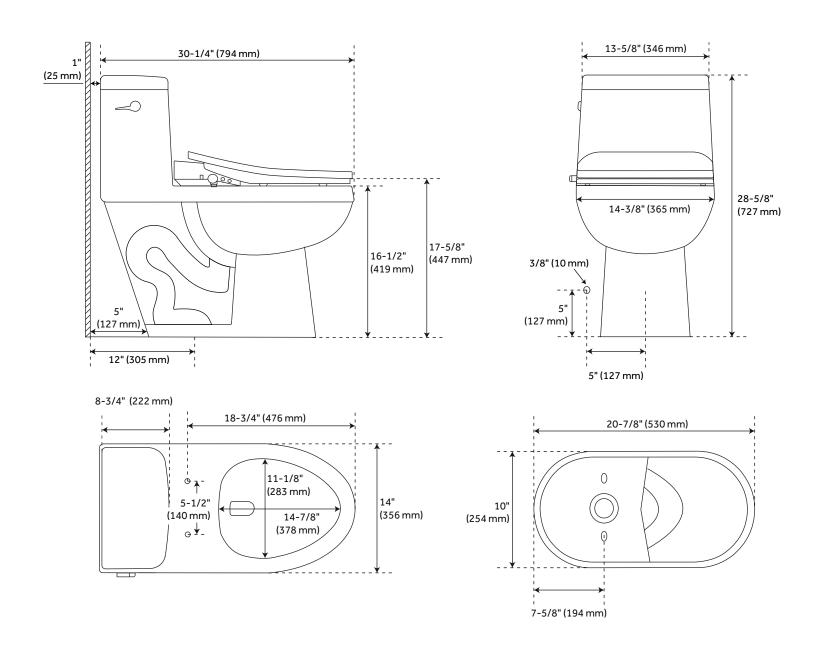

#### **FEATURES**

Product Finish: White Material: Porcelain Length: 14"

Width: 20-7/8" Height: 28-5/8" Rough In: 12"

Bowl Shape: Elongated Bowl Height: 16-1/2"

Gallons Per Flush: 1.28 (4.8 Lpf) Hardware Finish: Chrome

## SARASOTA ONE-PIECE ELONGATED TOILET WITH ALDRIDGE BIDET SEAT - WHITE

SKU: 450181 SHSR241

All dimensions and specifications are nominal and may vary. Use actual products for accuracy in critical situations.