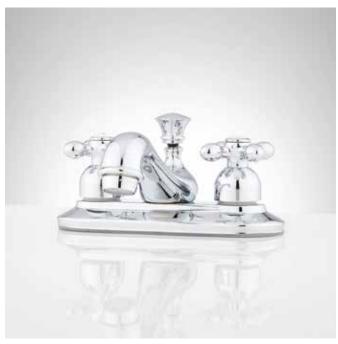

#### **FEATURES**

Installation Type: Centerset
Product Finish: Chrome
Handle Type: Cross
Overflow Hole: Yes
Design: Traditional
Faucet Material: Brass
Ceramic Disc Cartridges: Yes
Hot and Cold Indicators: Yes
Drain Included: Yes
Maximum Flow Rate: 1.2 gpm
(gallons per minute)

### **PRODUCT IMAGE**

All dimensions and specifications are nominal and may vary. Use actual products for accuracy in critical situations.

PAGE 2