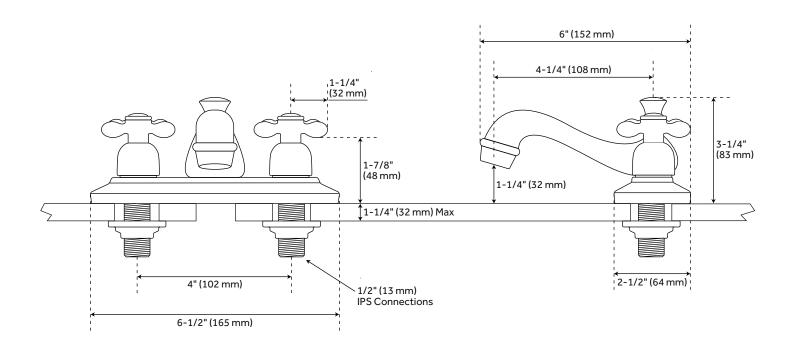

#### **FEATURES**

Max. Countertop Thickness: 1-1/4" Faucet Centers: 4" Length: 6-1/2" Width: 6" Height: 3-1/4" Height To Spout: 1-1/4" Spout Reach: 4-1/4" Base Plate Length: 6-1/2" Base Plate Width: 2-1/2" Handle Length: 1-1/4" Height to Bottom of Handle: 1-7/8"

IPS: 1/2" Drain Size: 1-1/2"