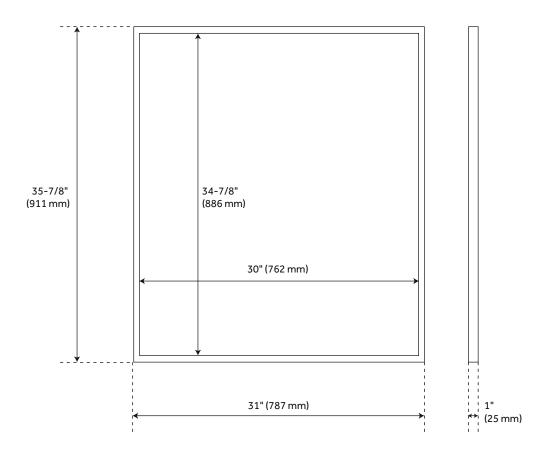

### **FEATURES**

Features: Framed Design: Modern Mirror Shape: Square Height: 35-7/8" Width: 31" Depth: 1"

Mounting Hardware Included: Yes

Assembly Required: No Mirror Only Height: 34-7/8" Mirror Only Width: 30"