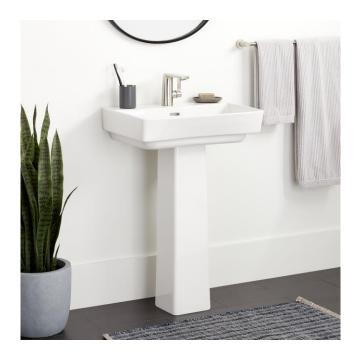

## PENTERO PEDESTAL SINK - WHITE

SKU: 951093 Code: SHPE348, SHPE350, SHPE341

## FEATURES

Length: 22-13/16" Width: 17-3/4" Height: 34" Sink Shape: Rectangle Number of Basins: 1 Sink Installation: Pedestal Product Color: White **Overflow Hole: true** Basin Length: 22-3/16" Basin Width: 12" Basin Depth: 5-1/8" Water Depth To Overflow: 3-5/8" Rim Thickness: 5/16" Fits Drain Hole Size: 1-11/16" **Exterior Treatment: Smooth** Interior Treatment: Smooth Drain Included: No Faucet Included: No Sink Material: Fireclay

## PENTERO PEDESTAL SINK - WHITE

SKU: 951093 Code: SHPE348, SHPE350, SHPE341

**ADDITIONAL FEATURES** 

- Mounting hardware included.
- Rear overflow.

All dimensions and specifications are nominal and may vary. Use actual products for accuracy in critical situations.