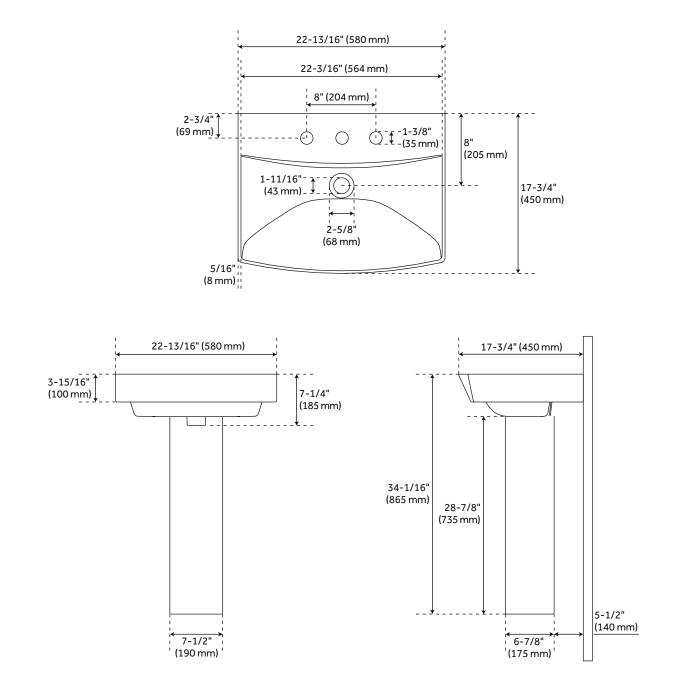

## FEATURES

Length: 22-13/16" Width: 17-3/4" Height: 34" Sink Shape: Rectangle Number of Basins: 1 Sink Installation: Pedestal Product Color: White **Overflow Hole: true** Basin Length: 22-3/16" Basin Width: 12" Basin Depth: 5-1/8" Water Depth To Overflow: 3-5/8" Rim Thickness: 5/16" Fits Drain Hole Size: 1-11/16" **Exterior Treatment: Smooth** Interior Treatment: Smooth Drain Included: No Faucet Included: No Sink Material: Fireclay