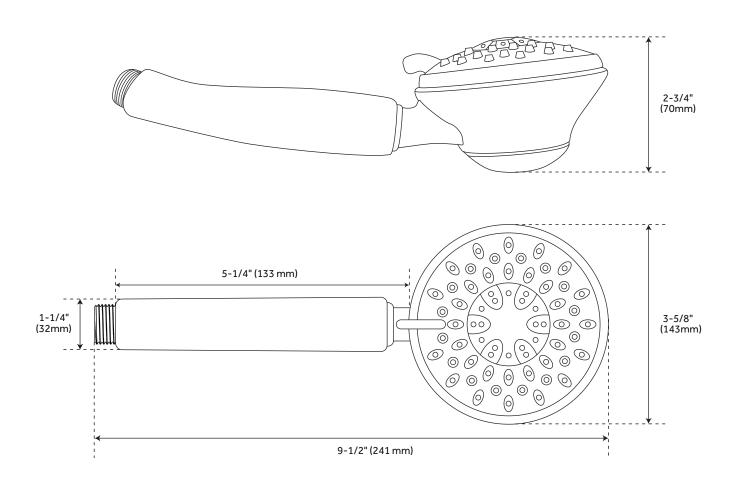

## **FEATURES**

Material: ABS
Length: 9-1/2"
Width: 3-5/8"
Height: 2-3/4"
Assembly Required: No
Hand Shower Length: 9-1/2"
Hand Shower Flow Rate: 1.8 gpm
(6.8L/min) max (a) 80 psi
3 function hand shower (full spray,
massage spray, full &
massage spray).
Hose sold separately.