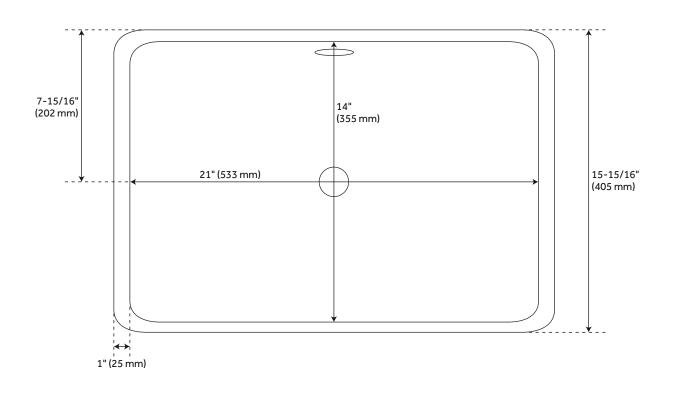

#### **FEATURES**

Length: 22-15/16"
Width: 15-15/16"
Height: 7-1/16"
Sink Shape: Rectangle
Number of Basins: 1

Sink Installation: Undermount

Product Color: White

Faucet Centers: No Faucet Hole

Overflow Hole: true Item Weight (lbs.): 28 Basin Length: 21" Basin Width: 14" Basin Depth: 5"

Water Depth To Overflow: 3-7/8"

Rim Thickness: 1"

Fits Drain Hole Size: 1-1/2"
Interior Treatment: Smooth

Drain Included: No Faucet Included: No

Sink Material: Vitreous China