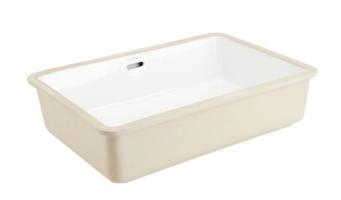

## 21" DESTIN RECTANGULAR PORCELAIN UNDERMOUNT BATHROOM SINK

SKU: 455857 Code: SHDEU2114

#### **FEATURES**

Length: 22-15/16"
Width: 15-15/16"
Height: 7-1/16"
Sink Shape: Rectangle
Number of Basins: 1

Sink Installation: Undermount

Product Color: White

Faucet Centers: No Faucet Hole

Overflow Hole: true Item Weight (lbs.): 28 Basin Length: 21" Basin Width: 14" Basin Depth: 5"