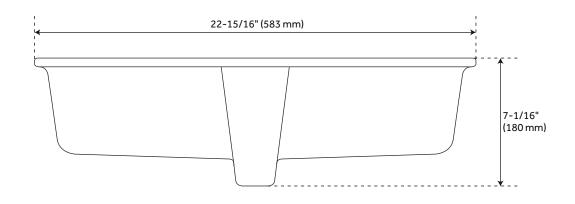

#### **FEATURES**

Length: 22-15/16"
Width: 15-15/16"
Height: 7-1/16"
Sink Shape: Rectangle
Number of Basins: 1

Sink Installation: Undermount

Product Color: White

Faucet Centers: No Faucet Hole

Overflow Hole: true Item Weight (lbs.): 28 Basin Length: 21" Basin Width: 14" Basin Depth: 5"

Water Depth To Overflow: 3-7/8"

Rim Thickness: 1"

Fits Drain Hole Size: 1-1/2"
Interior Treatment: Smooth

Drain Included: No Faucet Included: No

Sink Material: Vitreous China