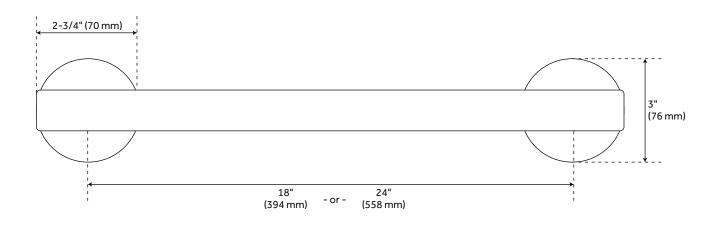

#### **FEATURES**

Installation Type: Wall Mount

Design: Modern

Material: Stainless Steel

Width: 2-3/4" Height: 3"

Assembly Required: No

### **ADDITIONAL FEATURES**

• Bar diameter: 1-1/4"

• 18" Overall length: 20-3/4"

• 24" Overall length: 26-3/4"

• 250 lb. weight limit.

- Not to be mounted on drywall, sheet-rock, plaster, fiberglass, acrylic, or any other similar hollow wall surfaces without appropriate wood or steel backing material.
- In order to support the maximum weight limit, grab bars must be anchored to solid wood blocking installed between wall studs.