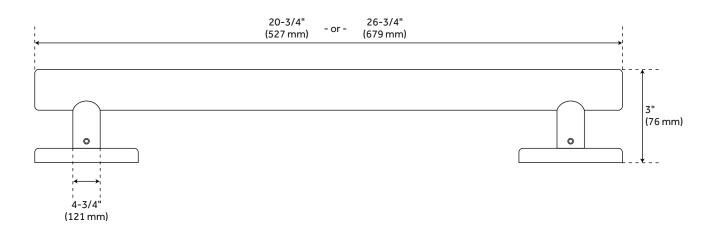

#### **FEATURES**

Installation Type: Wall Mount

Design: Modern

Material: Stainless Steel

Width: 2-3/4" Height: 3"

Assembly Required: No

### **ADDITIONAL FEATURES**

• Bar diameter: 1-1/4"

• 18" Overall length: 20-3/4"

• 24" Overall length: 26-3/4"

• 250 lb. weight limit.

- Not to be mounted on drywall, sheet-rock, plaster, fiberglass, acrylic, or any other similar hollow wall surfaces without appropriate wood or steel backing material.
- In order to support the maximum weight limit, grab bars must be anchored to solid wood blocking installed between wall studs.