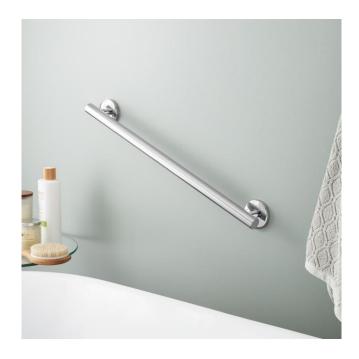

## **CONTEMPORARY GRAB BAR**

SKU: 949170

Code: SH482904, SHGB18C, SH482905, SH482906, SHGB24C, SH482907

#### **FEATURES**

Installation Type: Wall Mount

Design: Modern

Material: Stainless Steel

Width: 2-3/4" Height: 3"

Assembly Required: No

### **CONTEMPORARY GRAB BAR**

SKU: 949170

Code: SH482904, SHGB18C, SH482905, SH482906, SHGB24C, SH482907