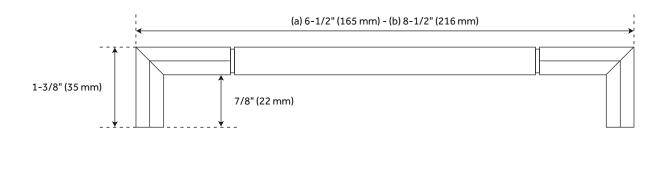

## **FEATURES**

Material: Brass Design: Modern Depth: 1-3/8" Mounting Hardware Included: Yes Mounting Hardware Concealed: Yes Mounts From: Back 6" Centers overall dimensions: 6-1/2" W x 7/16" W x 1-3/8" D. 8" Centers overall dimensions: 8-1/2" W x 1/2" W x 1-3/8" D. SIGNATURE HARDWARE LIFETIME WARRANTY See website for warranty information