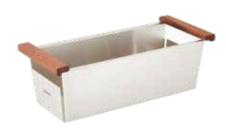

# COLANDER

METAL WITH WOOD HANDLES SKU: 453826

#### FEATURES

Length: 17-1/4" Width: 7-1/2" Height: 5-7/8" **PRODUCT IMAGE** 

PAGE 2

All dimensions and specifications are nominal and may vary. Use actual products for accuracy in critical situations.

Code: 530967