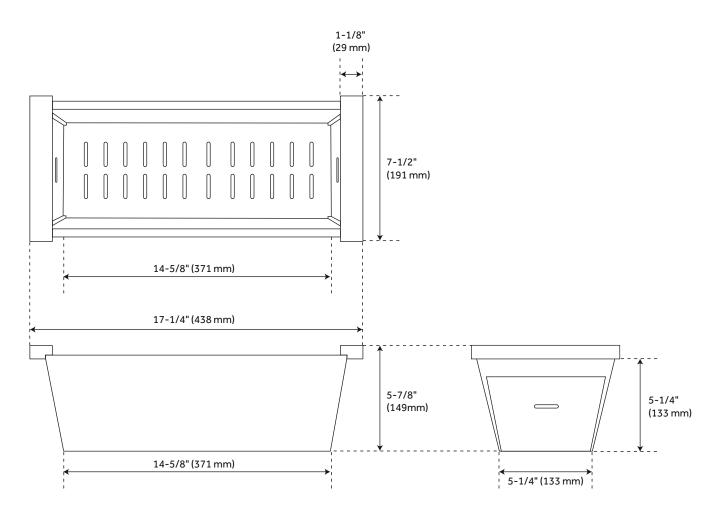

#### FEATURES

Length: 17-1/4" Width: 7-1/2" Height: 5-7/8" **PRODUCT IMAGE** 

PAGE 2

All dimensions and specifications are nominal and may vary. Use actual products for accuracy in critical situations.

Code: 530967