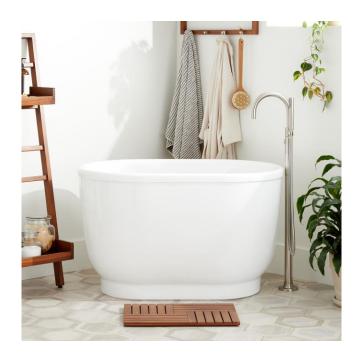

### 47" PELION ACRYLIC FREESTANDING TUB

SKU: 923121-47

Code: SH375009, SH441848

#### **FEATURES**

Design: Modern Product Finish: White

Length: 47" Width: 30" Height: 28"

**Exterior Treatment: Smooth** Interior Treatment: Smooth

Faucet Included: No

Shape: Oval

Water Depth to Rim: 22-3/4" Tub Overflow: Yes Tub Material: Acrylic Tub Interior Length: 31" Tub Interior Width: 17-1/2" Built-In Adjusters: Yes