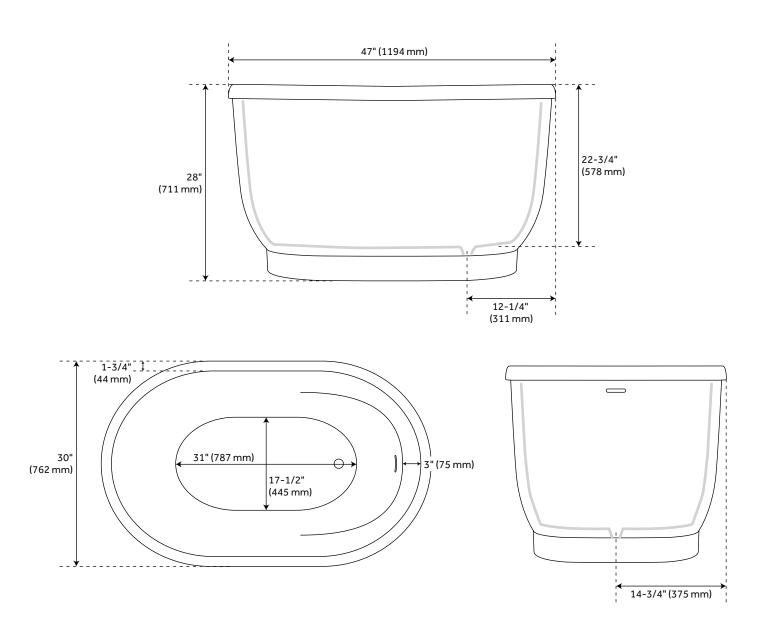

#### **FEATURES**

Design: Modern Product Finish: White

Length: 47" Width: 30" Height: 28"

**Exterior Treatment: Smooth** Interior Treatment: Smooth

Faucet Included: No

Shape: Oval

Water Depth to Rim: 22-3/4" Tub Overflow: Yes Tub Material: Acrylic Tub Interior Length: 31" Tub Interior Width: 17-1/2" Built-In Adjusters: Yes

Tub Weight Uncrated (lbs): 86 Tub Weight Crated (lbs): 196

REVISED 4/28/2023