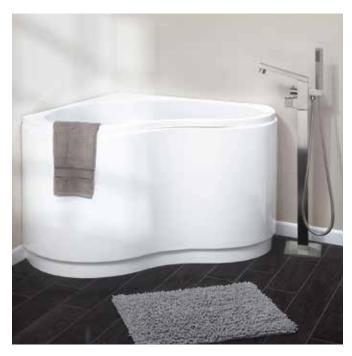

# 49" KENORA

# **ACRYLIC CORNER TUB**

SKU: 920846

#### **FEATURES**

Design: Modern
Product Finish: White
Features: Corner
Shape: Specialty
Material: Acrylic
Tap Deck: No
Drain Included: No
Drain Placement: Center

Overflow Options: No Overflow Drilling/ Drain

Faucet Included: No Faucet Drillings: No Drillings

Built-In Adjusters: Yes

REVISED 08/13/2021