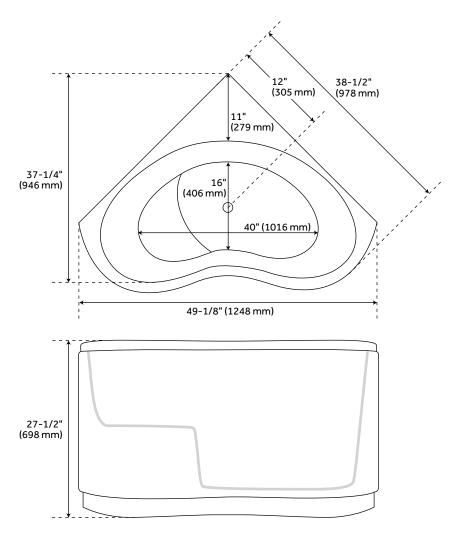

#### **FEATURES**

Length: 49-1/8" Width: 37-1/4" Height: 27-1/2" Tub Interior Length: 41-3/4" Tub Interior Width: 22" Water Depth to Rim: 20" Tub Weight Uncrated (lbs): 66 Tub Weight Crated (lbs): 188