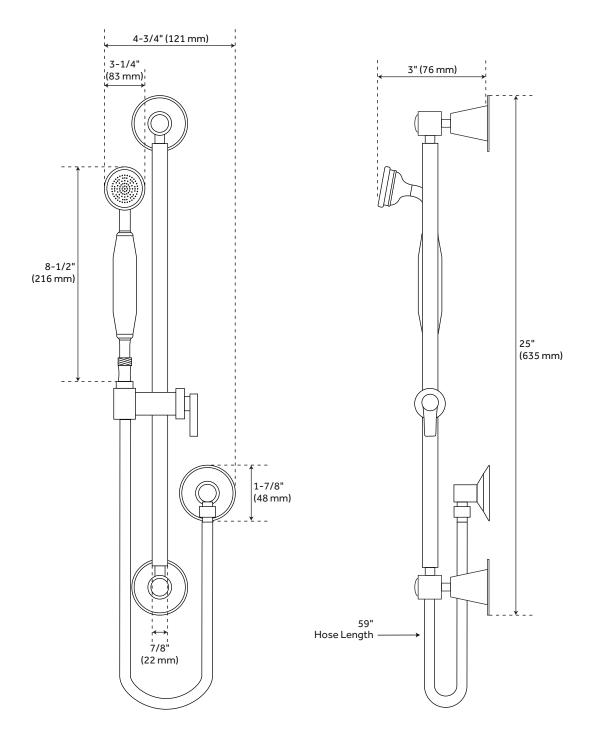

# COOPER HAND SHOWER

### SKU: 942311

All dimensions and specifications are nominal and may vary. Use actual products for accuracy in critical situations.