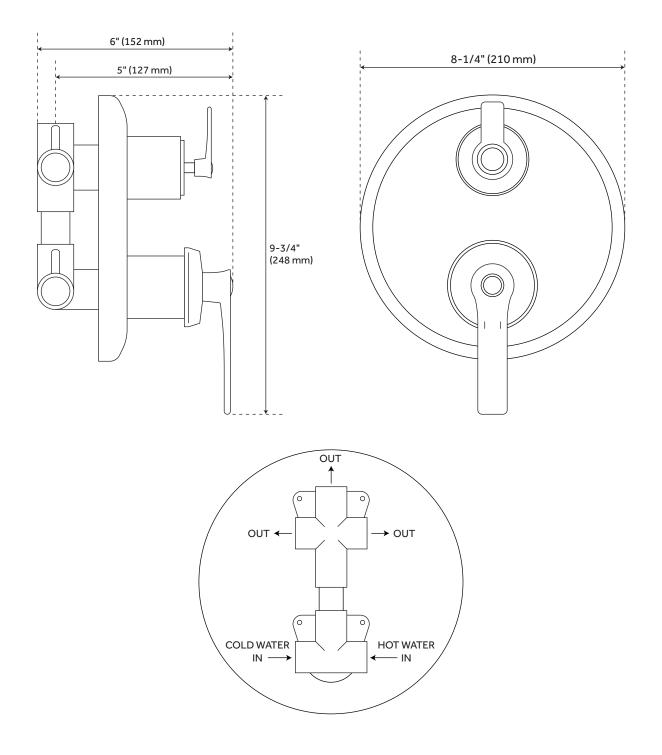

## COOPER PRESSURE BALANCED SHOWER VALVE WITH 3-WAY DIVERTER

SKU: 942311

All dimensions and specifications are nominal and may vary. Use actual products for accuracy in critical situations.