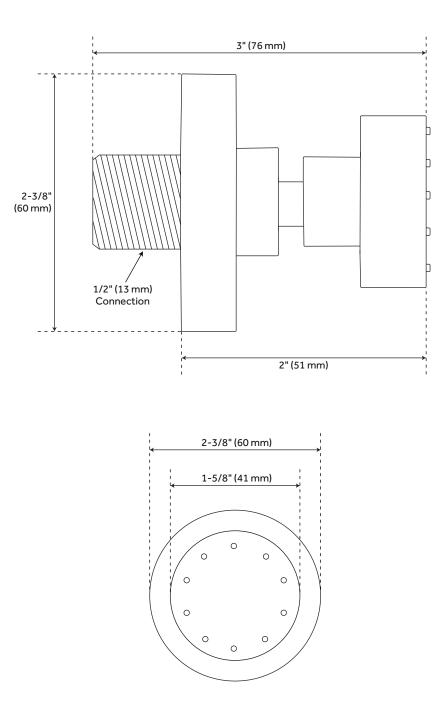

## COOPER BODY SPRAY

### SKU: 942311

All dimensions and specifications are nominal and may vary. Use actual products for accuracy in critical situations.