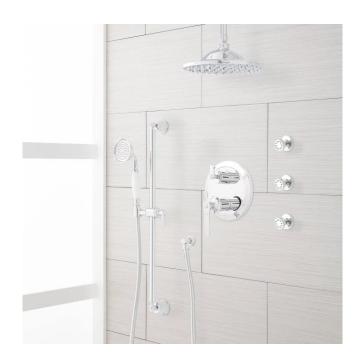

### COOPER PRESSURE BALANCE SHOWER SYSTEM WITH RAINFALL SHOWER, 3 BODY SPRAYS AND HAND

### SKU: 942311

Code: SH436873, SH436874, SH436875, SH436876, SH436877, SH436878, SH436879, SH436880, SH436882, SH436883, SH436884

#### **FEATURES**

Features: Hand Shower Included Design: Modern Base Plate Height: 8-1/4" Assembly Required: No Shape: Round Handle Type: Lever Base Plate Width: 8-1/4" Shower Head Installation Type: Ceiling Shower Head Spray: Rainfall Shower Arm Included: Yes Shower Arm Height: 6" Shower Head IPS: 1/2" Valve Trim Diameter: 8-1/4" Hand Shower Hose Length: 59" Hand Shower Flow Rate: 1.8 gpm Diverter Included: Yes **Diverter Outlets: 3** Shower Head Flow Rate: 1.8 gpm

### **ADDITIONAL FEATURES**

- Shower system includes rainfall shower head and 6" ceiling mount shower arm, 3 body sprays, wall mount slide bar with hand shower and hose, hand shower water connection, and a pressure balanced valve with 3-way diverter.
- Ceiling mount rainfall shower head in 6", 8", 10" or 12" diameter.
- Water connection features a 1/2" IPS connection and 1-3/4" diameter base.
- Valve with diverter features 1/2" IPS inlets and controls water flow between 3 shower outlets.
- For water outlet configuration options consult a professional for installation.