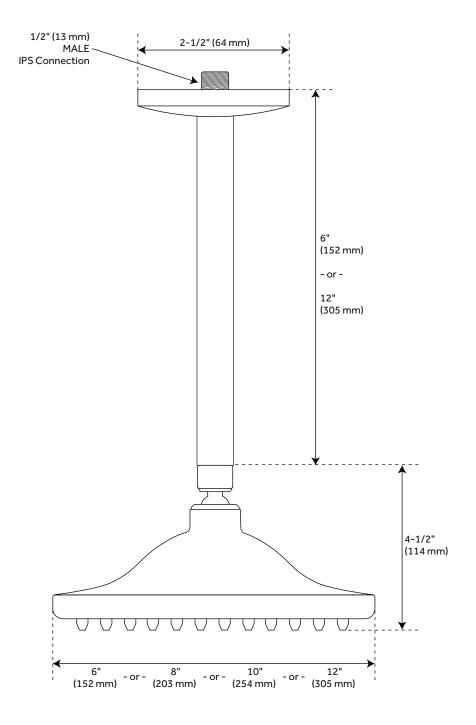

## COOPER CEILING-MOUNT RAINFALL SHOWER HEAD

SKU: 942311

All dimensions and specifications are nominal and may vary. Use actual products for accuracy in critical situations.