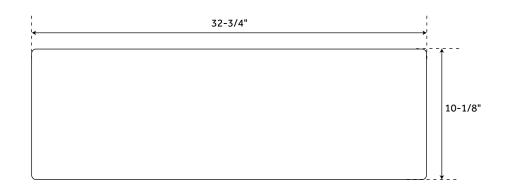

## **FEATURES**

Material: Fireclay Basin Split: 50/50 Shape: Rectangle Apron Design: Smooth Faucet Centers: No Faucet Hole Number of Basins: 2

Product Color: White
Length: 32-3/4"
Width: 17-7/8"
Height: 10-1/8"
Basin Length: 14-7/8"
Basin Width: 15-7/8"
Water Depth to Rim: 9"
Apron Front Rim Thickness: 1"
Side and Back Rim Thickness: 1"
Drain Included: Optional
Drain Size: 3-1/2"

All measurements are approximate. Measurements may vary +/- 1/2".