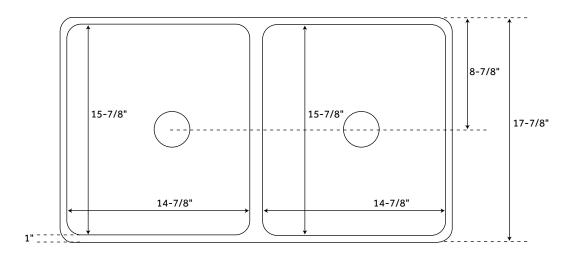

## **FEATURES**

Material: Fireclay Basin Split: 50/50 Shape: Rectangle Apron Design: Smooth Faucet Centers: No Faucet Hole Number of Basins: 2

Product Color: White
Length: 32-3/4"
Width: 17-7/8"
Height: 10-1/8"
Basin Length: 14-7/8"
Basin Width: 15-7/8"
Water Depth to Rim: 9"
Apron Front Rim Thickness: 1"
Side and Back Rim Thickness: 1"
Drain Included: Optional
Drain Size: 3-1/2"

All measurements are approximate. Measurements may vary +/- 1/2".