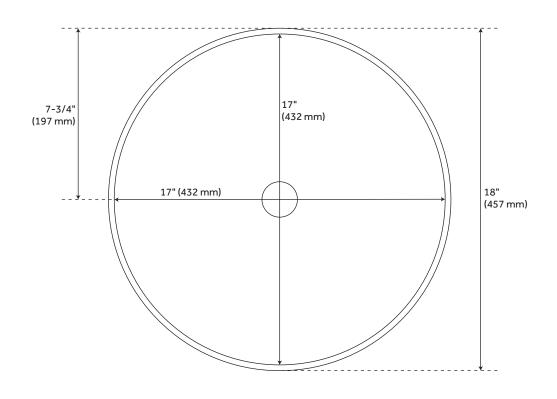

#### **FEATURES**

Installation Type: Pedestal

Material: Porcelain

Length: 18"
Width: 18"
Height: 6-3/4"
Sink Shape: Round
Number of Basins: 1
Sink Installation: Vessel

Faucet Centers: No Faucet Hole

Overflow Hole: No Basin Length: 17" Basin Width: 17" Basin Depth: 4-3/4" Rim Thickness: 1/2" Fits Drain Hole Size: 1-1/2"