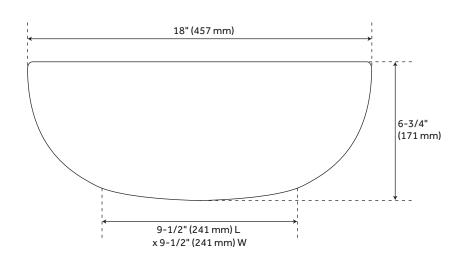

#### **FEATURES**

Installation Type: Pedestal

Material: Porcelain

Length: 18"
Width: 18"
Height: 6-3/4"
Sink Shape: Round
Number of Basins: 1
Sink Installation: Vessel

Faucet Centers: No Faucet Hole

Overflow Hole: No Basin Length: 17" Basin Width: 17" Basin Depth: 4-3/4" Rim Thickness: 1/2" Fits Drain Hole Size: 1-1/2"