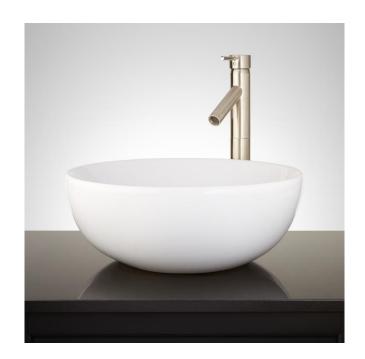

### TOUCEY PORCELAIN VESSEL SINK - WHITE

SKU: 424919 Code: SH424919

#### **FEATURES**

Installation Type: Pedestal

Material: Porcelain

Length: 18"
Width: 18"
Height: 6-3/4"
Sink Shape: Round
Number of Basins: 1
Sink Installation: Vessel

Faucet Centers: No Faucet Hole

Overflow Hole: No Basin Length: 17" Basin Width: 17" Basin Depth: 4-3/4" Rim Thickness: 1/2" Fits Drain Hole Size: 1-1/2"