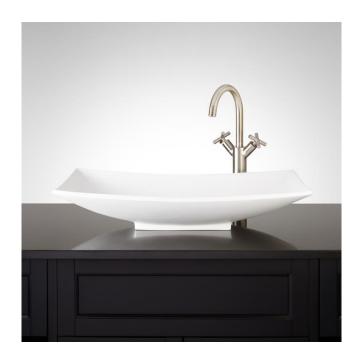

### VIOLETTE MATTE SOLID SURFACE VESSEL SINK

SKU: 250926 Code: SH250926

#### **FEATURES**

Installation Type: Vessel
Material: Solid Surface
Length: 25-3/16"
Width: 14-15/16"
Height: 5-11/16"
Sink Shape: Rectangle
Number of Basins: 1
Sink Installation: Vessel

Faucet Centers: No Faucet Hole

Overflow Hole: No Basin Length: 24-1/2" Basin Width: 14-9/16" Basin Depth: 3-3/8" Rim Thickness: 3/8" Fits Drain Hole Size: 1-1/2"

Drain Included: No Faucet Included: No

Water Depth to Rim: 3-3/8"

Weight: 25

### **ADDITIONAL FEATURES**

- Overall dimensions: 25-1/2"L x 15-5/8" W (front to back) x 5" H (± 1/2").
- Sink is finished on all sides.
- Made of a poly-resin blend.
- Sink material is solid and the same color throughout.
- Matte finish is easy to maintain and repair, if needed.
- Uses 1-1/2" lavatory drain.
- When purchasing a vessel sink faucet, ensure the height to spout and spout reach will accommodate your sink.