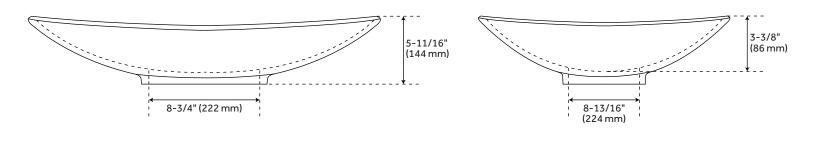

#### **FEATURES**

Installation Type: Vessel
Material: Solid Surface
Length: 25-3/16"
Width: 14-15/16"
Height: 5-11/16"
Sink Shape: Rectangle
Number of Basins: 1
Sink Installation: Vessel

Faucet Centers: No Faucet Hole

Overflow Hole: No Basin Length: 24-1/2" Basin Width: 14-9/16" Basin Depth: 3-3/8" Rim Thickness: 3/8" Fits Drain Hole Size: 1-1/2"

Drain Included: No Faucet Included: No

Water Depth to Rim: 3-3/8"

Weight: 25

### **ADDITIONAL FEATURES**

- Overall dimensions: 25-1/2"L x 15-5/8" W (front to back) x 5" H (± 1/2").
- Sink is finished on all sides.
- Made of a poly-resin blend.
- Sink material is solid and the same color throughout.
- Matte finish is easy to maintain and repair, if needed.
- Uses 1-1/2" lavatory drain.
- When purchasing a vessel sink faucet, ensure the height to spout and spout reach will accommodate your sink.