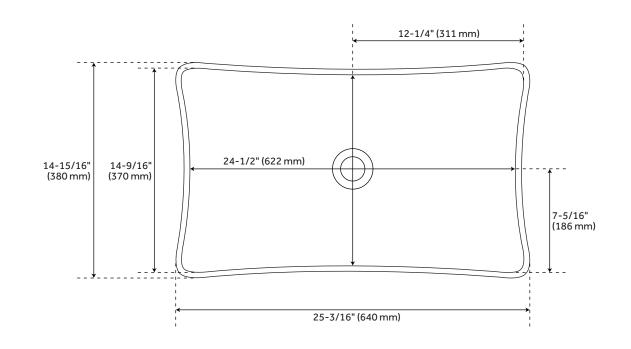

#### **FEATURES**

Installation Type: Vessel
Material: Solid Surface
Length: 25-3/16"
Width: 14-15/16"
Height: 5-11/16"
Sink Shape: Rectangle
Number of Basins: 1
Sink Installation: Vessel

Faucet Centers: No Faucet Hole

Overflow Hole: No Basin Length: 24-1/2" Basin Width: 14-9/16" Basin Depth: 3-3/8" Rim Thickness: 3/8" Fits Drain Hole Size: 1-1/2"

Drain Included: No Faucet Included: No

Water Depth to Rim: 3-3/8"

Weight: 25

### **ADDITIONAL FEATURES**

- Overall dimensions: 25-1/2"L x 15-5/8" W (front to back) x 5" H (± 1/2").
- Sink is finished on all sides.
- Made of a poly-resin blend.
- Sink material is solid and the same color throughout.
- Matte finish is easy to maintain and repair, if needed.
- Uses 1-1/2" lavatory drain.
- When purchasing a vessel sink faucet, ensure the height to spout and spout reach will accommodate your sink.