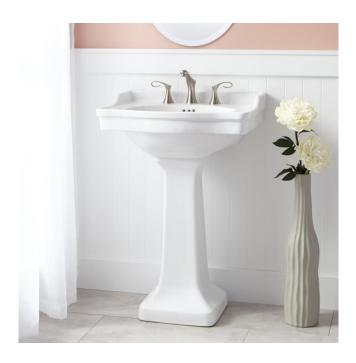

## CIERRA PORCELAIN PEDESTAL SINK - 8" CENTERS - WHITE

SKU: 271356 Code: SH271356

ASME A112.19.2/CSA B45.1 LISTED ID: SHCI129030WH

#### **FEATURES**

Installation Type: Pedestal

Material: Porcelain Length: 24-1/2" Width: 19-1/4" Height: 35-5/8" Sink Shape: Oval Number of Basins: 1 Sink Installation: Pedestal

Faucet Centers: 8"
Overflow Hole: Yes
Basin Length: 17-1/2"
Basin Width: 12-1/4"
Basin Depth: 5-3/4"

### **ADDITIONAL FEATURES**

- Three faucet holes with 8" faucet centers.
- White porcelain bowl.

REVISED 3/4/2024