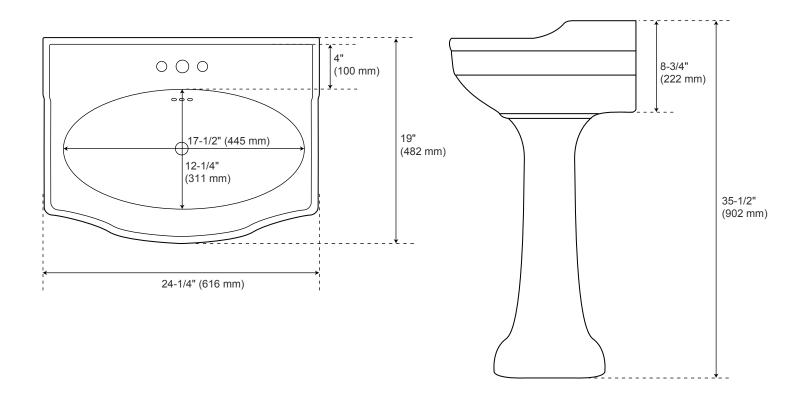

#### **FEATURES**

Installation Type: Pedestal

Material: Porcelain Length: 24-1/2" Width: 19-1/4" Height: 35-5/8" Sink Shape: Oval Number of Basins: 1 Sink Installation: Pedestal

Faucet Centers: 8"
Overflow Hole: Yes
Basin Length: 17-1/2"
Basin Width: 12-1/4"
Basin Depth: 5-3/4"

Water Depth To Overflow: 5-3/4"

Fits Drain Hole Size: 1-1/2"

Drain Included: No Faucet Included: No

Water Depth to Rim: 5-3/4"

Weight: 89.51

### 24" CIERRA PORCELAIN PEDESTAL SINK

All dimensions and specifications are nominal and may vary. Use actual products for accuracy in critical situations.