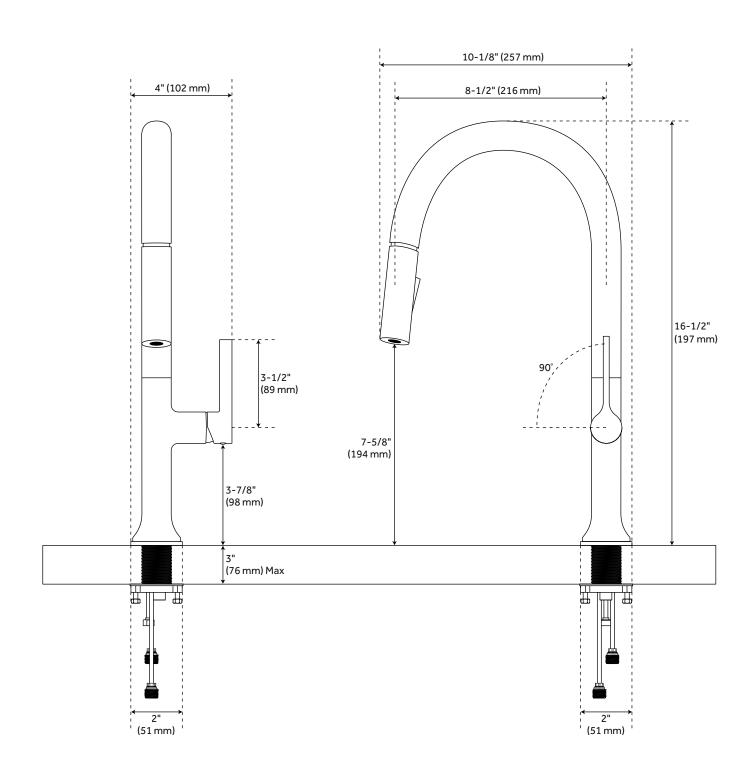

#### **FEATURES**

Installation Type: Single-Hole

Features: Pull-Down Design: Modern Material: Brass Length: 4" Width: 10-1/8" Height: 16-1/2"

Base Plate Diameter: 2" Faucet Centers: Single-Hole

Drain Included: No Faucet Material: Metal Handle Type: Lever Handle Length: 3-1/2"

IPS: 1/2"

Flow Rate: 1.8 gpm (6.8L/min) max @ 60 psi

Kitchen Faucet Holes: 1 Hand Sprayer Material: ABS

Max. Countertop Thickness: 2-1/8"

Height To Spout: 7-5/8" Spout Reach: 8-1/2" Swivel Spout: true Handle Height: 3-7/8" Ceramic Disc Cartridges: Yes Hot and Cold Indicators: No