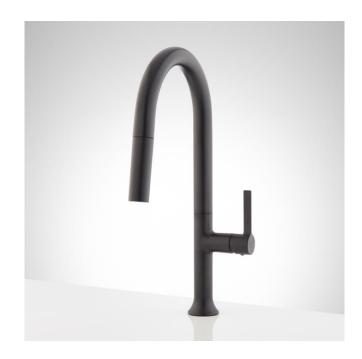

## BOK SINGLE-HOLE PULL-DOWN KITCHEN FAUCET

SKU: 949092 Code: SHXCBK100

#### **FEATURES**

Installation Type: Single-Hole

Features: Pull-Down Design: Modern Material: Brass Length: 4" Width: 10-1/8" Height: 16-1/2"

Base Plate Diameter: 2" Faucet Centers: Single-Hole

Drain Included: No Faucet Material: Metal Handle Type: Lever Handle Length: 3-1/2"