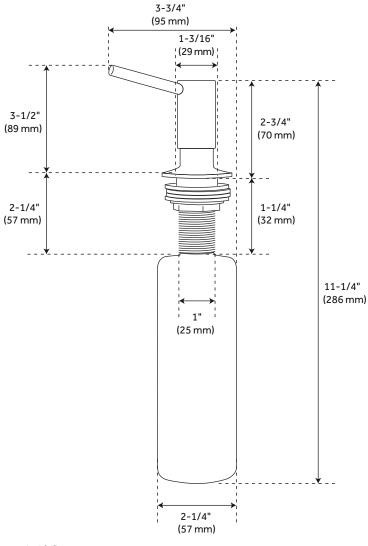

### **FEATURES**

Plastic bottle & tube.

Bottle holds 12 fl. oz.

1-1/4" Maximum counter/sink thickness.

Dispenser height: 3-1/2".

Dispenser spout reach: 3-3/4".

REVISED 12/15/2020

### **FEATURES**

Max. Countertop Thickness: 1-1/4" Length: 3-3/4" Width: 2-1/4" Height: 11-1/4"