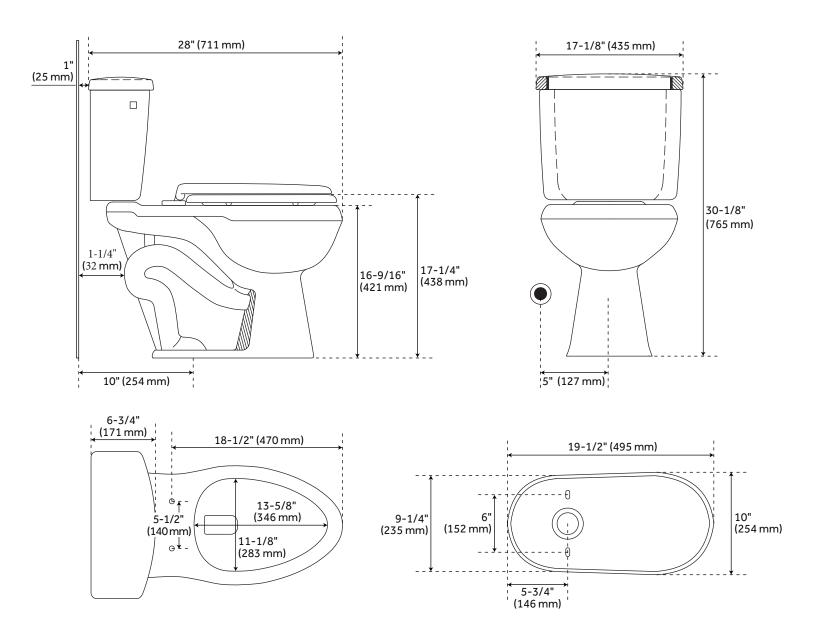

# BRADENTON TWO-PIECE ELONGATED TOILET WITH 10" ROUGH-IN - WHITE

All dimensions and specifications are nominal and may vary. Use actual products for accuracy in critical situations.

#### **FEATURES**

Product Finish: White Material: Porcelain Length: 17-1/8" Width: 28" Height: 30-1/8" Rough In: 10"

Bowl Shape: Elongated Bowl Height: 16-3/8"

Gallons Per Flush: 1.28 (4.8 Lpf) Hardware Finish: Chrome