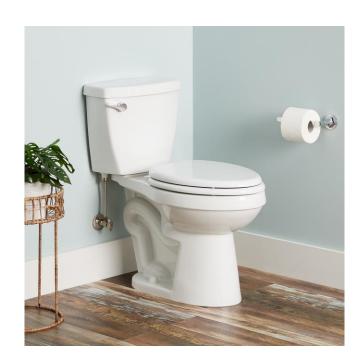

## BRADENTON TWO-PIECE ELONGATED TOILET WITH 10" ROUGH-IN - 16" BOWL HEIGHT

SKU: 948427-10

Code: SHBD240, SHBD210, SHTSSC200

#### **FEATURES**

Product Finish: White Material: Porcelain Length: 17-1/8" Width: 28" Height: 30-1/8" Rough In: 10"

Bowl Shape: Elongated Bowl Height: 16-3/8"

Gallons Per Flush: 1.28 (4.8 Lpf) Hardware Finish: Chrome