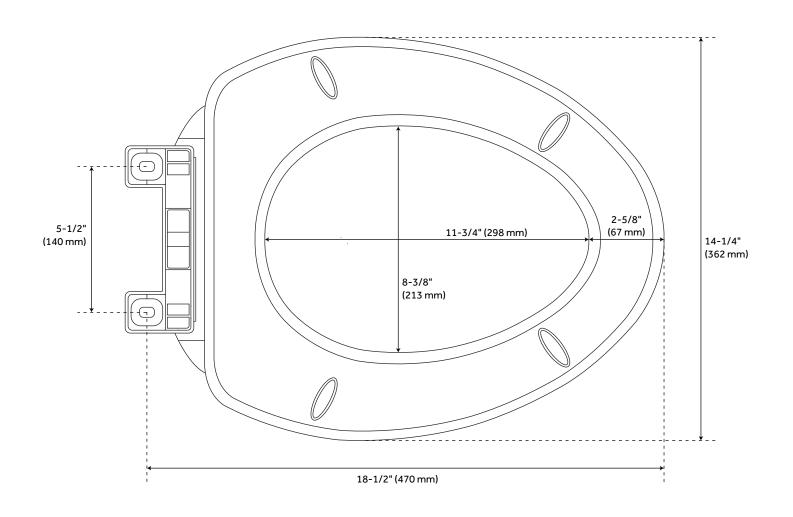

# OPTIONAL TRADITIONAL SLOW-CLOSING TOILET SEAT - ELONGATED BOWL

SKU: 447334 SHTSSC200

All dimensions and specifications are nominal and may vary. Use actual products for accuracy in critical situations.