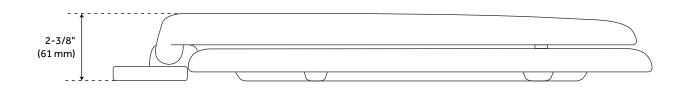

#### **FEATURES**

Product Finish: White Material: Porcelain Length: 17-1/8" Width: 28" Height: 30-1/8" Rough In: 10"

Bowl Shape: Elongated Bowl Height: 16-3/8"

Gallons Per Flush: 1.28 (4.8 Lpf) Hardware Finish: Chrome

# BRADENTON TWO-PIECE ELONGATED TOILET WITH 10" ROUGH-IN - WHITE

All dimensions and specifications are nominal and may vary. Use actual products for accuracy in critical situations.