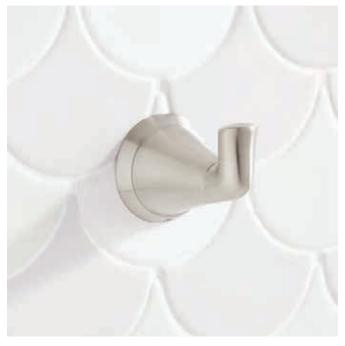

# PROVINCETOWN

### ROBE HOOK SKU: 948197



### FEATURES

Material: Zinc Installation Type: Wall Mount Design: Modern Mounting Hardware Included: Yes Mounting Hardware Concealed: Yes Assembly Required: No

CONTENTS ROBE HOOK ..... PAGE 2

REVISED 03/25/2021

(**ISI**) SIGNATURE HARDWARE

## PROVINCETOWN

ROBE HOOK SKU: 948197



#### FEATURES

Length: 2-1/8" Height: 2-1/4" Depth: 2-7/8" Base Plate Diameter: 2-1/8" **PRODUCT IMAGE** 



All dimensions and specifications are nominal and may vary. Use actual products for accuracy in critical situations.

PAGE 2 Code: SHPRRH



See Website For Warranty Information www.signaturehardware.com/warranty

www.signaturehardware.com