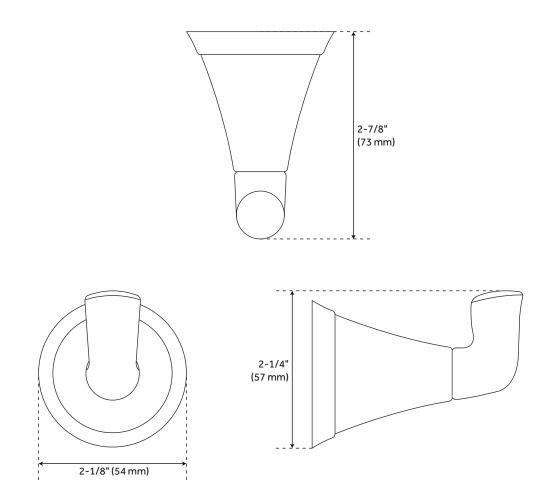

#### FEATURES

Length: 2-1/8" Height: 2-1/4" Depth: 2-7/8" Base Plate Diameter: 2-1/8" **PRODUCT IMAGE** 

All dimensions and specifications are nominal and may vary. Use actual products for accuracy in critical situations.