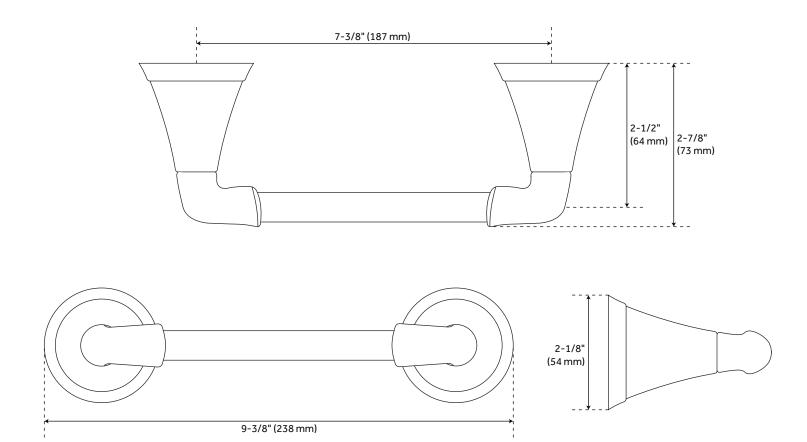

### **FEATURES**

Length: 9-3/8" Height: 2-1/8" Depth: 2-7/8" Base Plate Diameter: 2-1/8" Centers: 7-3/8"

### **PRODUCT IMAGE**

 $All \ dimensions \ and \ specifications \ are \ nominal \ and \ may \ vary. \ Use \ actual \ products \ for \ accuracy \ in \ critical \ situations.$ 

PAGE 2 Code: SHPRTH