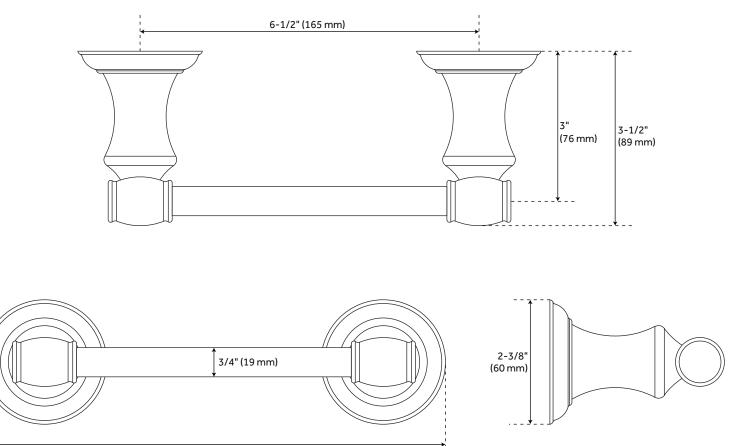

## **BEASLEY TOILET PAPER HOLDER**

SKU: 948235 SHBETH2

8-7/8" (225 mm)

All dimensions and specifications are nominal and may vary. Use actual products for accuracy in critical situations.

See Website For Warranty Information signaturehardware.com/warranty

## FEATURES

Installation Type: Wall Mount Design: Traditional Material: Zinc Length: 8-7/8" Height: 2-3/8" Depth: 3-1/2" Base Plate Diameter: 2-3/8" Mounting Hardware Included: Yes Mounting Hardware Concealed: Yes Assembly Required: No