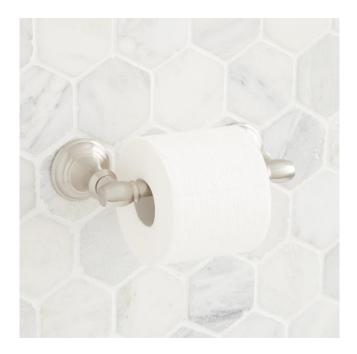

## BEASLEY TOILET PAPER HOLDER

SKU: 948235 Code: SHBETH2

## FEATURES

Installation Type: Wall Mount Design: Traditional Material: Zinc Length: 8-7/8" Height: 2-3/8" Depth: 3-1/2" Base Plate Diameter: 2-3/8" Mounting Hardware Included: Yes Mounting Hardware Concealed: Yes Assembly Required: No