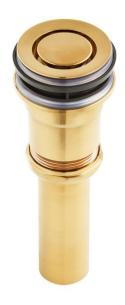

## POP-DOWN BATHROOM SINK DRAIN

SKU: 947925 Code: SHLD100

#### **FEATURES**

Material: Brass Length: 2-1/8" Width: 2-1/8" Height: 7-1/8" Overflow Hole: true

Fits Drain Hole Size: 1-1/2"

REVISED 3/29/2023

#### **ADDITIONAL FEATURES**

- Easy to clean.
- Suitable for overflow or non-overflow application.
- Drain stopper is flush with sink while in the open position and recessed when closed.

REVISED 3/29/2023