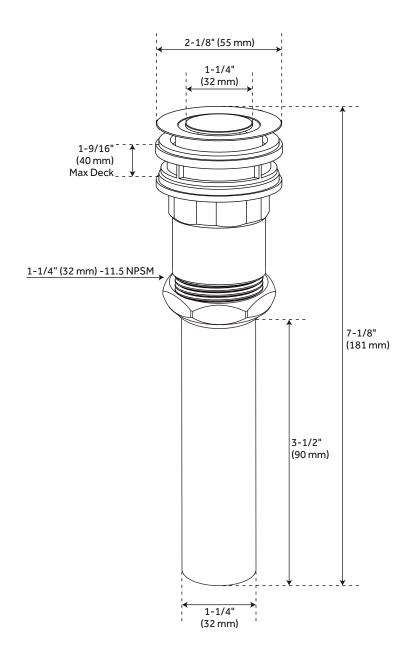

# POP-DOWN BATHROOM SINK DRAIN

SKU: 947925

SHLD100, SHLD100Z

All dimensions and specifications are nominal and may vary. Use actual products for accuracy in critical situations.

#### **FEATURES**

Material: Brass Length: 2-1/8" Width: 2-1/8" Height: 7-1/8" Overflow Hole: true

Fits Drain Hole Size: 1-1/2"

REVISED 3/29/2023