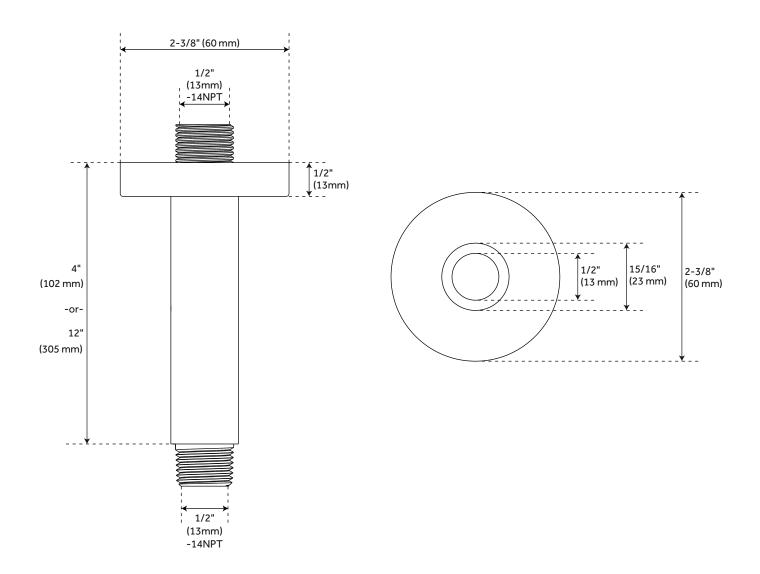

# ROUND CEILING-MOUNT SHOWER ARM

All dimensions and specifications are nominal and may vary. Use actual products for accuracy in critical situations.