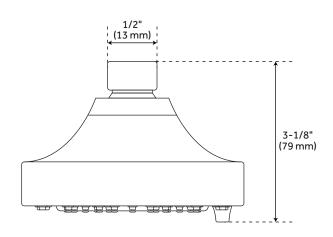

### FEATURES

Shape: Round Material: ABS Features: Shower Head Only Diameter: 4-1/8" Height: 3-1/8" Shower Head Spray: Multi-Function Shower Head Swivel: Yes Shower Head Flow Rate: 1.8 gpm (6.8L/min) max (a) 80 psi 3 Function Shower Head (Full Spray, Massage Spray, Full & Massage Spray) Easy Clean Rubber Nozzles Brass Ball Joint Easy Installation IPS: 1/2"