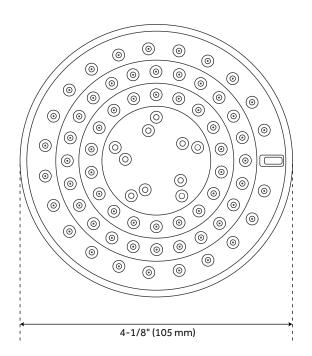

### FEATURES

Shape: Round Material: ABS Features: Shower Head Only Diameter: 4-1/8" Height: 3-1/8" Shower Head Spray: Multi-Function Shower Head Swivel: Yes Shower Head Flow Rate: 1.8 gpm (6.8L/min) max (a) 80 psi 3 Function Shower Head (Full Spray, Massage Spray, Full & Massage Spray) Easy Clean Rubber Nozzles Brass Ball Joint Easy Installation IPS: 1/2"