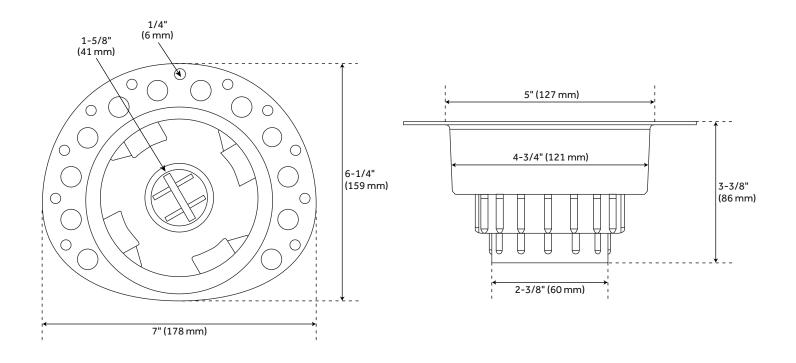

### **FEATURES**

Length: 7"
Width: 6-1/4"
Height: 3-3/8"
Weight: 3

ASME A112.18.2/CSA B125.2 LISTED ID: SH653ABS

REVISED 9/26/2023