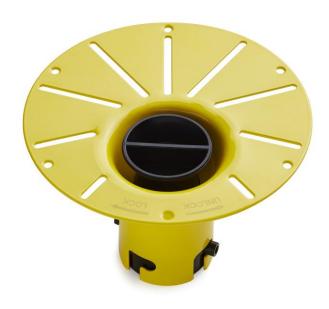

## FREESTANDING TUB DRAIN DROP-IN ROUGH-IN FOR ABS PIPE

SKU: 446540 Code: SH653

### **ADDITIONAL FEATURES**

- Asymmetrical 18-gauge epoxy coated metal deck flange makes installation in tight spaces easier.
- Built-in snap off test cap allows for water/air/smoke testing.
- Low profile design allows for installation in 8" joist space or greater.
- PVC adapter kit (attaches to PVC bath wastes).
- Rough-in assembly with 1-1/2" DWV PVC tailpiece.
- 2 Brass 1-1/2" diameter tailpieces (fine thread and flanged).
- 1" x 1-1/2" PVC reducing bushing.
- Includes cutting template and mortar/tile guard.