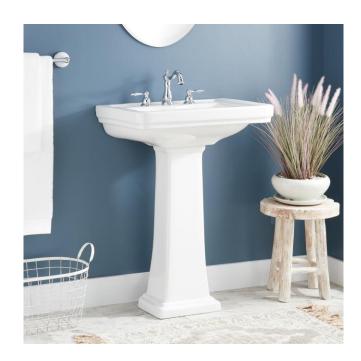

## KEY WEST WHITE PORCELAIN PEDESTAL SINK

SKU: 447985

Code: SHKW350, SHKW348

## **FEATURES**

Installation Type: Vessel Material: Porcelain Length: 24-3/8" Width: 19-3/8" Height: 35-1/8"

Sink Shape: Rectangle Number of Basins: 1 Sink Installation: Pedestal

Faucet Centers: 8"
Overflow Hole: Yes
Basin Length: 17"
Basin Width: 10-1/2"
Basin Depth: 5-1/2"