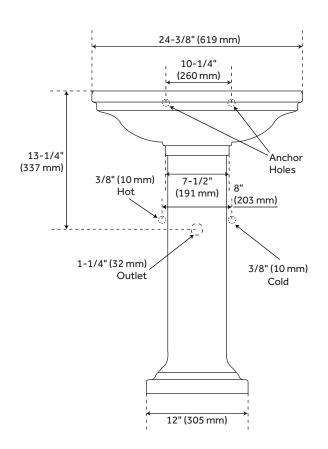

## **FEATURES**

Installation Type: Vessel Material: Porcelain Length: 24-3/8" Width: 19-3/8" Height: 35-1/8"

Sink Shape: Rectangle Number of Basins: 1 Sink Installation: Pedestal

Faucet Centers: 8"
Overflow Hole: Yes
Basin Length: 17"
Basin Width: 10-1/2"
Basin Depth: 5-1/2"

Water Depth To Overflow: 4-1/2"

Rim Thickness: 2-3/8"
Fits Drain Hole Size: 1-3/4"

Drain Included: No Faucet Included: No

Water Depth to Rim: 5-1/2"

Weight: 95.78

**REVISED 2/2/2024** 