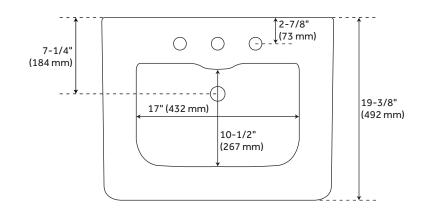

## **FEATURES**

Installation Type: Vessel Material: Porcelain Length: 24-3/8" Width: 19-3/8" Height: 35-1/8"

Sink Shape: Rectangle Number of Basins: 1 Sink Installation: Pedestal

Faucet Centers: 8"
Overflow Hole: Yes
Basin Length: 17"
Basin Width: 10-1/2"
Basin Depth: 5-1/2"

Water Depth To Overflow: 4-1/2"

Rim Thickness: 2-3/8"
Fits Drain Hole Size: 1-3/4"

Drain Included: No Faucet Included: No

Water Depth to Rim: 5-1/2"

Weight: 95.78

**REVISED 2/2/2024** 