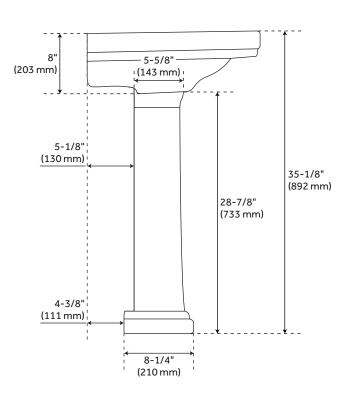

## **FEATURES**

Installation Type: Vessel Material: Porcelain Length: 24-3/8" Width: 19-3/8" Height: 35-1/8"

Sink Shape: Rectangle Number of Basins: 1 Sink Installation: Pedestal

Faucet Centers: 8"
Overflow Hole: Yes
Basin Length: 17"
Basin Width: 10-1/2"
Basin Depth: 5-1/2"

Water Depth To Overflow: 4-1/2"

Rim Thickness: 2-3/8"
Fits Drain Hole Size: 1-3/4"

Drain Included: No Faucet Included: No

Water Depth to Rim: 5-1/2"

Weight: 95.78

**REVISED 2/2/2024** 