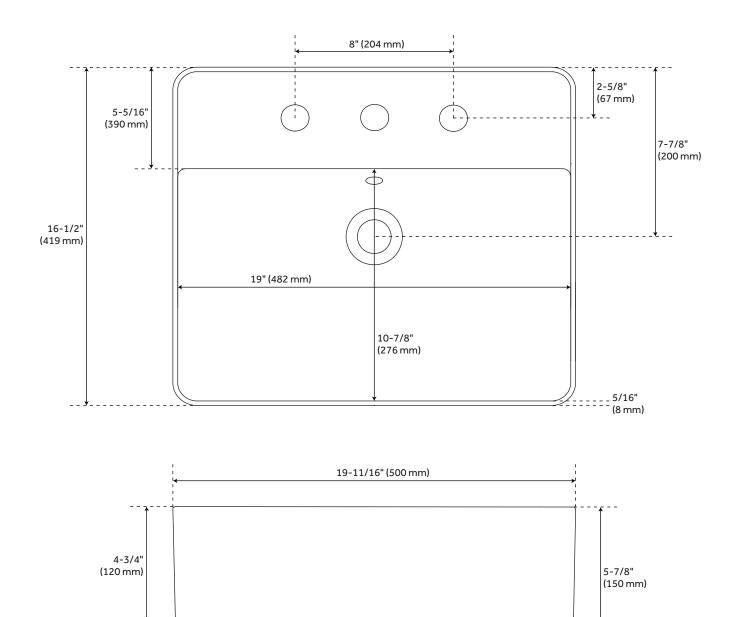

#### **FEATURES**

Installation Type: Vessel

Material: Fireclay Length: 19-11/16" Width: 16-1/2" Height: 5-7/8"

Sink Shape: Rectangle
Number of Basins: 1
Sink Installation: Vessel
Faucet Centers: 8"
Overflow Hole: Yes
Basin Length: 19"
Basin Width: 10-7/8"
Basin Depth: 3-1/2"
Rim Thickness: 5-16"

Fits Drain Hole Size: 1-11/16"

Drain Included: No Faucet Included: No

Water Depth to Rim: 3-1/2"

Weight: 31.03

**REVISED 2/2/2024** 