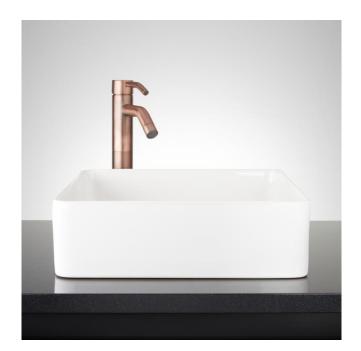

### HIBISCUS WHITE SQUARE FIRECLAY VESSEL SINK

SKU: 447955 Code: SHV200

#### FEATURES

Installation Type: Vessel Material: Fireclay Length: 15-3/4" Width: 15-3/4" Height: 5-7/8" Sink Shape: Square Number of Basins: 1 Sink Installation: Vessel Faucet Centers: No Faucet Hole Overflow Hole: No Basin Length: 15-1/8" Basin Width: 15-1/8" Basin Depth: 3-3/4" Rim Thickness: 1/4" Fits Drain Hole Size: 1-5/8" Drain Included: No Faucet Included: No Water Depth to Rim: 3-3/4" Weight: 20.69

#### **ADDITIONAL FEATURES**

- Sink requires a 3" drain hole in the countertop for proper fitment. Drilling may be needed to accommodate.
- When purchasing a vessel sink faucet, ensure the height to spout and spout reach will accommodate your sink.
- No faucet holes; requires wall mount or counter-mount vessel faucet