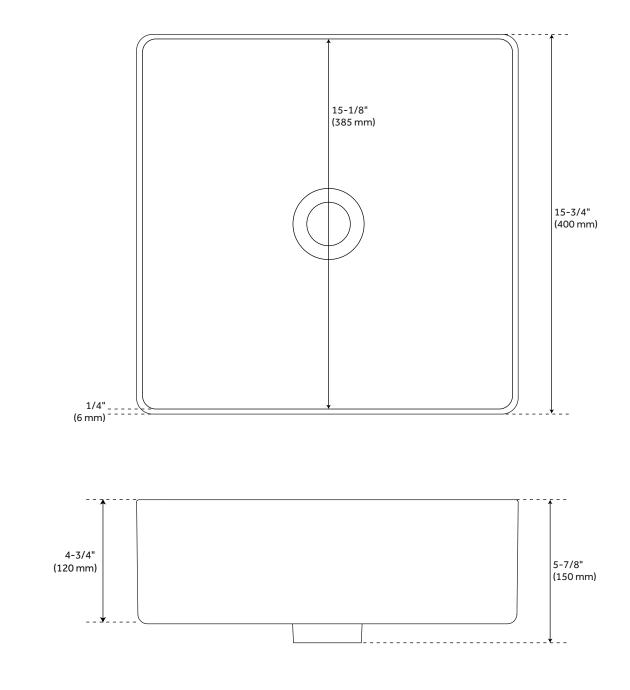

#### FEATURES

Installation Type: Vessel Material: Fireclay Length: 15-3/4" Width: 15-3/4" Height: 5-7/8" Sink Shape: Square Number of Basins: 1 Sink Installation: Vessel Faucet Centers: No Faucet Hole Overflow Hole: No Basin Length: 15-1/8" Basin Width: 15-1/8" Basin Depth: 3-3/4" Rim Thickness: 1/4" Fits Drain Hole Size: 1-5/8" Drain Included: No Faucet Included: No Water Depth to Rim: 3-3/4" Weight: 20.69

# HIBISCUS SQUARE FIRECLAY VESSEL SINK - WHITE

All dimensions and specifications are nominal and may vary. Use actual products for accuracy in critical situations.

See Website For Warranty Information signaturehardware.com/warranty