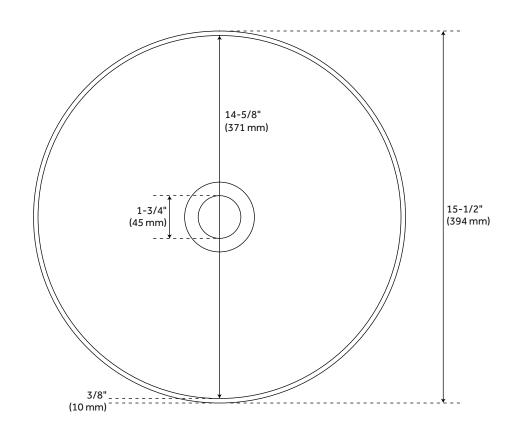

#### **FEATURES**

Installation Type: Vessel

Material: Fireclay Length: 15-1/2" Width: 15-1/2" Height: 5-1/2" Sink Shape: Round Number of Basins: 1 Sink Installation: Vessel

Faucet Centers: No Faucet Hole

Overflow Hole: No Basin Length: 14-5/8" Basin Width: 14-5/8" Basin Depth: 5" Rim Thickness: 3/8" Fits Drain Hole Size: 1-3/4"

Drain Included: No Faucet Included: No Water Depth to Rim: 5"

Weight: 14.38

**REVISED 2/2/2024** 