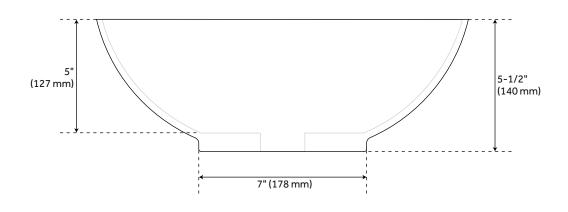

#### **FEATURES**

Installation Type: Vessel

Material: Fireclay Length: 15-1/2" Width: 15-1/2" Height: 5-1/2" Sink Shape: Round Number of Basins: 1 Sink Installation: Vessel

Faucet Centers: No Faucet Hole

Overflow Hole: No Basin Length: 14-5/8" Basin Width: 14-5/8" Basin Depth: 5" Rim Thickness: 3/8" Fits Drain Hole Size: 1-3/4"

Drain Included: No Faucet Included: No Water Depth to Rim: 5"

Weight: 14.38

**REVISED 2/2/2024** 