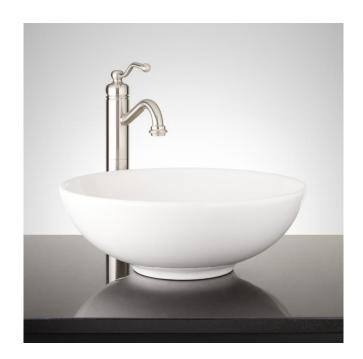

### SARASOTA WHITE ROUND FIRECLAY VESSEL SINK

SKU: 447953 Code: SHSR100

#### **FEATURES**

Installation Type: Vessel

Material: Fireclay Length: 15-1/2" Width: 15-1/2" Height: 5-1/2" Sink Shape: Round Number of Basins: 1 Sink Installation: Vessel

Faucet Centers: No Faucet Hole

Overflow Hole: No Basin Length: 14-5/8" Basin Width: 14-5/8" Basin Depth: 5" Rim Thickness: 3/8" Fits Drain Hole Size: 1-3/4"

Drain Included: No Faucet Included: No Water Depth to Rim: 5"

Weight: 14.38

**REVISED 2/2/2024** 