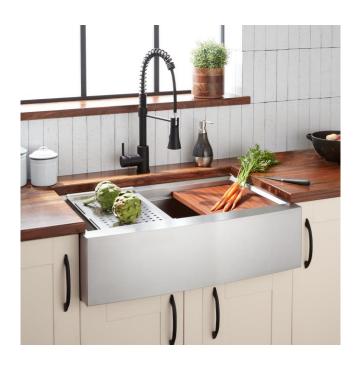

#### 32" WORKSPACE STAINLESS STEEL FARMHOUSE SINK

SKU: 948499 Code: SHWORK1BZA

ASSE 1016 Type P/T

#### **ADDITIONAL FEATURES**

- Type 304 stainless steel.
- It is recommended to have the sink at the job site before cutting cabinet or counter top.
- Sound absorption pads on the underside of sink.
- Has an undercoating to prevent condensation buildup.
- Included a flat colander plate, bottom basin grid and wood cutting board.
- Optional Workspace Accessories:
  - Workspace Metal Rinse Basket: Contracted dimensions: 15-3/4" L x 10-3/4" W x 4" H. Extended dimensions: 21-3/4" L x 10-3/4" W x 4" H.
  - Workspace Rolling Mat Drain Board: Overall dimensions: 16-3/8" L x 12-5/8" W. Dimensions when rolled: 16-3/8" L x 2-3/8" W.
  - Workspace Plastic Rinse Basket: Contracted dimensions: 13-3/8" L x 9" W x 3-3/4" H. Extended dimensions: 18-1/2" L x 9" W x 3-3/4" H.