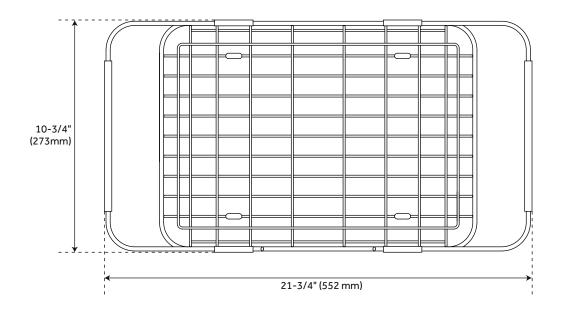

### METAL RINSE BASKET

SKU: 948499 SHWORKMBN

#### **ADDITIONAL FEATURES**

- Type 304 stainless steel.
- It is recommended to have the sink at the job site before cutting cabinet or counter top.
- Sound absorption pads on the underside of sink.
- Has an undercoating to prevent condensation buildup.
- Included a flat colander plate, bottom basin grid and wood cutting board.
- Optional Workspace Accessories:
  - Workspace Metal Rinse Basket: Contracted dimensions: 15-3/4" L x 10-3/4" W x 4" H. Extended dimensions: 21-3/4" L x 10-3/4" W x 4" H.
  - Workspace Rolling Mat Drain Board: Overall dimensions: 16-3/8" L x 12-5/8" W. Dimensions when rolled: 16-3/8" L x 2-3/8" W.
  - Workspace Plastic Rinse Basket: Contracted dimensions: 13-3/8" L x 9" W x 3-3/4" H. Extended dimensions: 18-1/2" L x 9" W x 3-3/4" H.