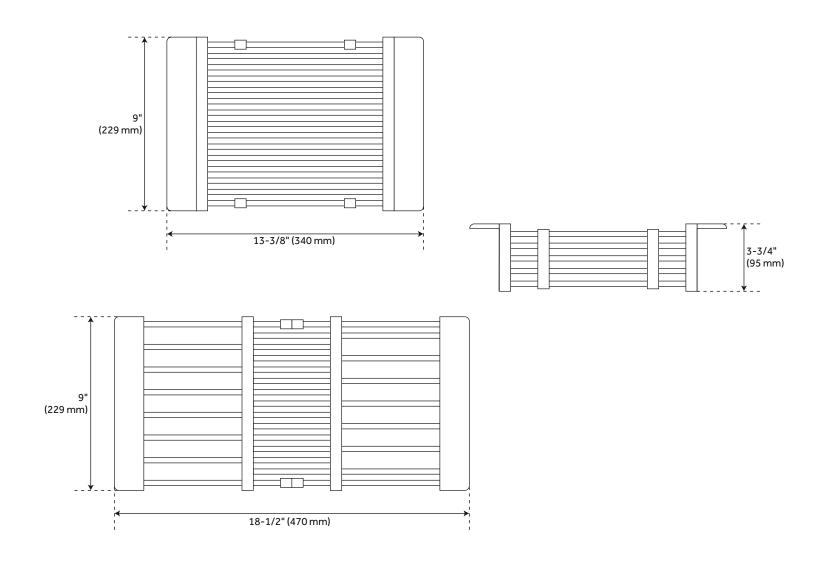

### PLASTIC RINSE BASKET

SKU: 948499 SHWORKPB

#### **ADDITIONAL FEATURES**

- Type 304 stainless steel.
- It is recommended to have the sink at the job site before cutting cabinet or counter top.
- Sound absorption pads on the underside of sink.
- Has an undercoating to prevent condensation buildup.
- Included a flat colander plate, bottom basin grid and wood cutting board.
- Optional Workspace Accessories:
  - Workspace Metal Rinse Basket: Contracted dimensions: 15-3/4" L x 10-3/4" W x 4" H. Extended dimensions: 21-3/4" L x 10-3/4" W x 4" H.
  - Workspace Rolling Mat Drain Board: Overall dimensions: 16-3/8" L x 12-5/8" W. Dimensions when rolled: 16-3/8" L x 2-3/8" W.
  - Workspace Plastic Rinse Basket: Contracted dimensions: 13-3/8" L x 9" W x 3-3/4" H. Extended dimensions: 18-1/2" L x 9" W x 3-3/4" H.