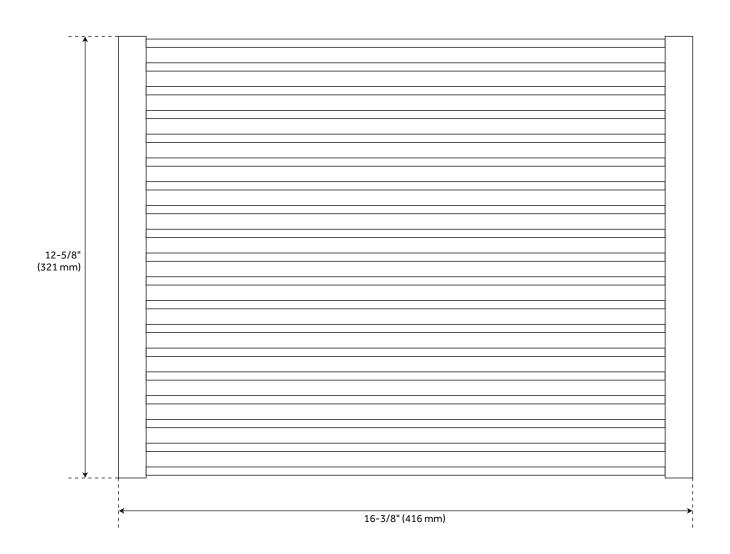

#### **ROLLING MAT DRAIN BOARD**

SKU: 948499 SHWORKRM

#### **ADDITIONAL FEATURES**

- Type 304 stainless steel.
- It is recommended to have the sink at the job site before cutting cabinet or counter top.
- Sound absorption pads on the underside of sink.
- Has an undercoating to prevent condensation buildup.
- Included a flat colander plate, bottom basin grid and wood cutting board.
- Optional Workspace Accessories:
  - Workspace Metal Rinse Basket: Contracted dimensions: 15-3/4" L x 10-3/4" W x 4" H. Extended dimensions: 21-3/4" L x 10-3/4" W x 4" H.
  - Workspace Rolling Mat Drain Board: Overall dimensions: 16-3/8" L x 12-5/8" W. Dimensions when rolled: 16-3/8" L x 2-3/8" W.
  - Workspace Plastic Rinse Basket: Contracted dimensions: 13-3/8" L x 9" W x 3-3/4" H. Extended dimensions: 18-1/2" L x 9" W x 3-3/4" H.