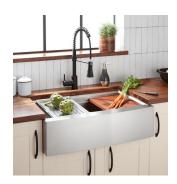

#### **ADDITIONAL FEATURES**

- Type 304 stainless steel.
- It is recommended to have the sink at the job site before cutting cabinet or counter top.
- Sound absorption pads on the underside of sink.
- Has an undercoating to prevent condensation buildup.
- Included a flat colander plate, bottom basin grid and wood cutting board.
- Optional Workspace Accessories:
  - Workspace Metal Rinse Basket: Contracted dimensions: 15-3/4" L x 10-3/4" W x 4" H. Extended dimensions: 21-3/4" L x 10-3/4" W x 4" H.
  - Workspace Rolling Mat Drain Board: Overall dimensions: 16-3/8" L x 12-5/8" W. Dimensions when rolled: 16-3/8" L x 2-3/8" W.
  - Workspace Plastic Rinse Basket: Contracted dimensions: 13-3/8" L x 9" W x 3-3/4" H. Extended dimensions: 18-1/2" L x 9" W x 3-3/4" H.