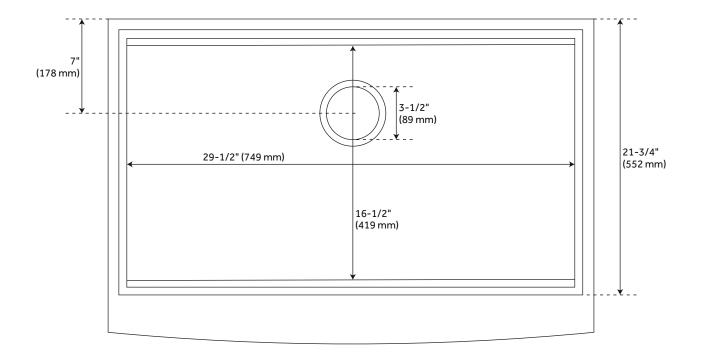

#### **FEATURES**

Material: Stainless Steel

Length: 32-1/2" Width: 21-3/4" Height: 10"

Number of Basins: 1

Sink Installation: Farmhouse **Product Color: Stainless Steel** Faucet Centers: No Faucet Hole

Basin Length: 29-1/2" Basin Width: 16-1/2" Fits Drain Hole Size: 3-1/2" Exterior Treatment: Smooth Interior Treatment: Smooth Metal Gauge/Thickness: 16 Gauge