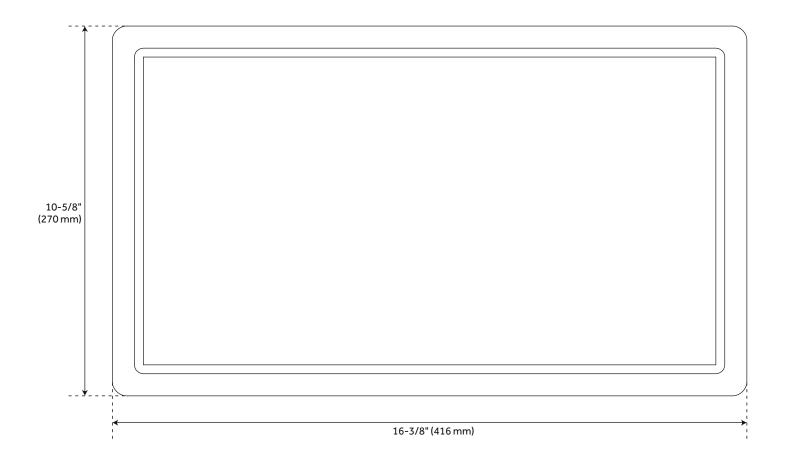

#### **ROLLING MAT DRAIN BOARD**

SKU: 948499 SHWORKRM

#### **ADDITIONAL FEATURES**

- Type 304 stainless steel.
- It is recommended to have the sink at the job site before cutting cabinet or counter top.
- Sound absorption pads on the underside of sink.
- Has an undercoating to prevent condensation buildup.
- Included a flat colander plate, bottom basin grid and wood cutting board.
- Optional Workspace Accessories:
  - Workspace Metal Rinse Basket: Contracted dimensions: 15-3/4" L x 10-3/4" W x 4" H. Extended dimensions: 21-3/4" L x 10-3/4" W x 4" H.
  - Workspace Rolling Mat Drain Board: Overall dimensions: 16-3/8" L x 12-5/8" W. Dimensions when rolled: 16-3/8" L x 2-3/8" W.
  - Workspace Plastic Rinse Basket: Contracted dimensions: 13-3/8" L x 9" W x 3-3/4" H. Extended dimensions: 18-1/2" L x 9" W x 3-3/4" H.