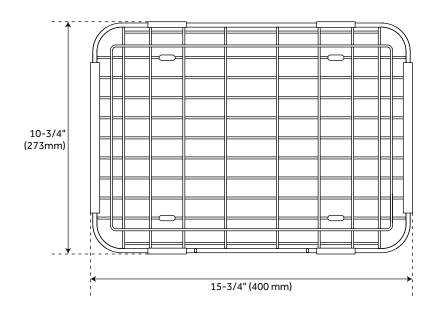

### METAL RINSE BASKET

SKU: 948499 SHWORKMBN

#### **ADDITIONAL FEATURES**

- Type 304 stainless steel.
- It is recommended to have the sink at the job site before cutting cabinet or counter top.
- Sound absorption pads on the underside of sink.
- Has an undercoating to prevent condensation buildup.
- Included a flat colander plate, bottom basin grid and wood cutting board.
- Optional Workspace Accessories:
  - Workspace Metal Rinse Basket: Contracted dimensions: 15-3/4" L x 10-3/4" W x 4" H. Extended dimensions: 21-3/4" L x 10-3/4" W x 4" H.
  - Workspace Rolling Mat Drain Board: Overall dimensions: 16-3/8" L x 12-5/8" W. Dimensions when rolled: 16-3/8" L x 2-3/8" W.
  - Workspace Plastic Rinse Basket: Contracted dimensions: 13-3/8" L x 9" W x 3-3/4" H. Extended dimensions: 18-1/2" L x 9" W x 3-3/4" H.