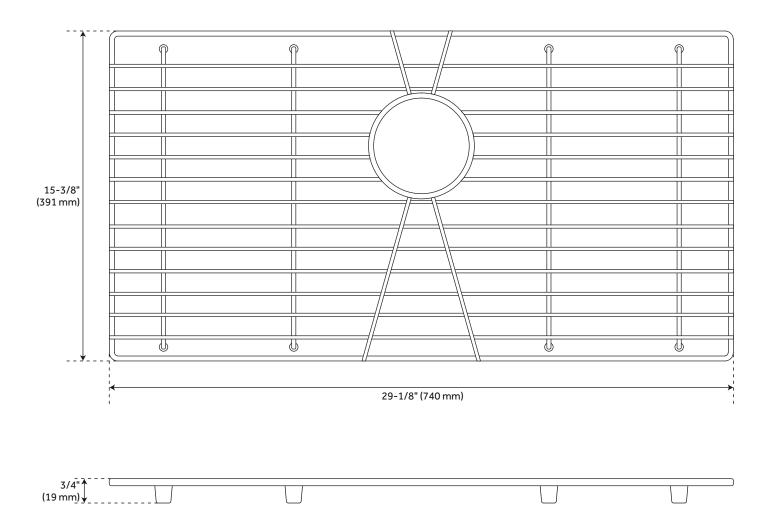

### SINK GRID

SKU: 948499 SHWORKGR

#### **ADDITIONAL FEATURES**

- Type 304 stainless steel.
- It is recommended to have the sink at the job site before cutting cabinet or counter top.
- Sound absorption pads on the underside of sink.
- Has an undercoating to prevent condensation buildup.
- Included a flat colander plate, bottom basin grid and wood cutting board.
- Optional Workspace Accessories:
  - Workspace Metal Rinse Basket: Contracted dimensions: 15-3/4" L x 10-3/4" W x 4" H. Extended dimensions: 21-3/4" L x 10-3/4" W x 4" H.
  - Workspace Rolling Mat Drain Board: Overall dimensions: 16-3/8" L x 12-5/8" W. Dimensions when rolled: 16-3/8" L x 2-3/8" W.
  - Workspace Plastic Rinse Basket: Contracted dimensions: 13-3/8" L x 9" W x 3-3/4" H. Extended dimensions: 18-1/2" L x 9" W x 3-3/4" H.