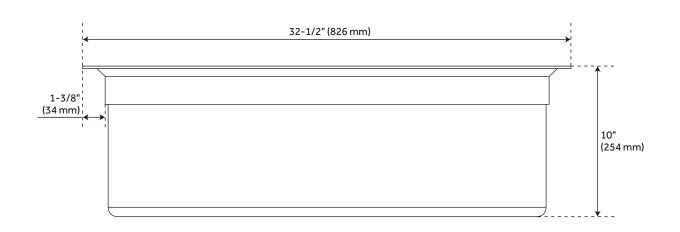

#### **FEATURES**

Material: Stainless Steel

Length: 32-1/2" Width: 21-3/4" Height: 10"

Number of Basins: 1

Sink Installation: Farmhouse **Product Color: Stainless Steel** Faucet Centers: No Faucet Hole

Basin Length: 29-1/2" Basin Width: 16-1/2" Fits Drain Hole Size: 3-1/2" Exterior Treatment: Smooth Interior Treatment: Smooth Metal Gauge/Thickness: 16 Gauge

**Drain Included: Optional** Faucet Included: No Basin Configuration: Single

Shape: Rectangle Apron Design: Smooth

Side and Back Rim Thickness: 1-3/8" Faucet Holes: No Faucet Hole

REVISED 3/31/2023