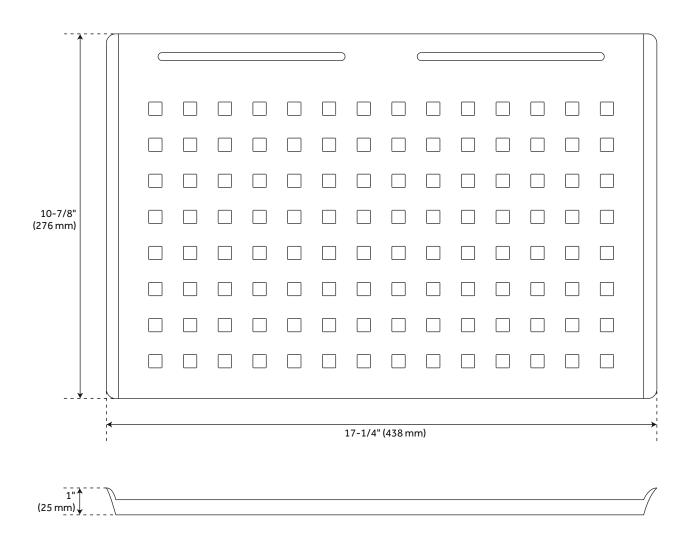

## **CUTTING BOARD**

SKU: 948499 SHWORKCB

#### **FEATURES**

Material: Stainless Steel

Length: 32-1/2" Width: 21-3/4" Height: 10"

Number of Basins: 1

Sink Installation: Farmhouse **Product Color: Stainless Steel** Faucet Centers: No Faucet Hole

Basin Length: 29-1/2" Basin Width: 16-1/2" Fits Drain Hole Size: 3-1/2" Exterior Treatment: Smooth Interior Treatment: Smooth Metal Gauge/Thickness: 16 Gauge