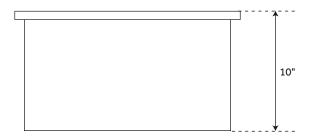

## **FEATURES**

Material: Stainless Steel Basin Split: Single Shape: Square

Sink Installation: Undermount Faucet Centers: Single-Hole Centered

Number of Basins: 1

Product Color: Stainless Steel

Length: 17-3/4"
Width: 20-3/8"
Height: 10"
Basin Length: 15"
Basin Width: 15"
Water Depth to Rim: 10"
Metal Gauge/Thickness: 16
Faucet Included: No
Faucet Holes: 1
Drain Included: Optional
Fits Drain Hole Size: 3-1/2"
Mounting Hardware Included: Yes

Water depth to rim: 9-1/2" Drain size: 3-1/2"

All dimensions and specifications are nominal and may vary. Use actual products for accuracy in critical situations.