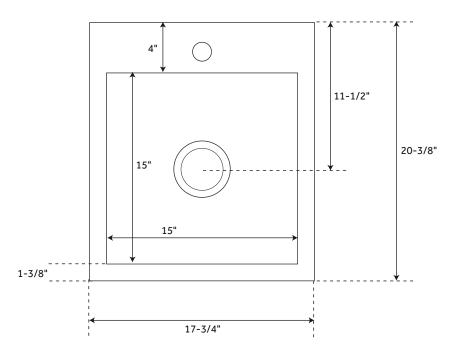

## **FEATURES**

Material: Stainless Steel Basin Split: Single Shape: Square

Sink Installation: Undermount Faucet Centers: Single-Hole Centered

Number of Basins: 1

Product Color: Stainless Steel

Length: 17-3/4"
Width: 20-3/8"
Height: 10"
Basin Length: 15"
Basin Width: 15"
Water Depth to Rim: 10"
Metal Gauge/Thickness: 16
Faucet Included: No
Faucet Holes: 1
Drain Included: Optional
Fits Drain Hole Size: 3-1/2"
Mounting Hardware Included: Yes

Water depth to rim: 9-1/2" Drain size: 3-1/2"

All dimensions and specifications are nominal and may vary. Use actual products for accuracy in critical situations.