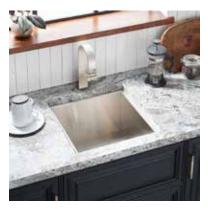

## 18" SITKA

## STAINLESS STEEL BAR SINK

Installed as drop-in or undermount

SKU: 948451