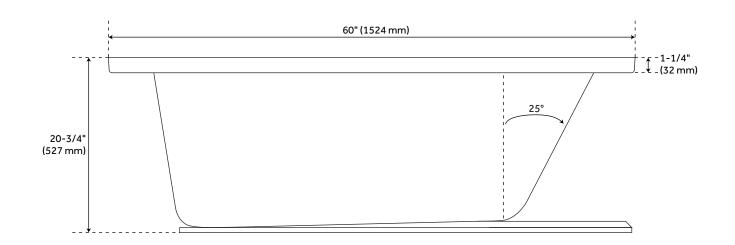

## FEATURES

Design: Modern Product Finish: White Material: acrylic Length: 60" Width: 32" Height: 20-3/4" **Overflow Hole: Yes** Water Depth To Overflow: 14-1/2" **Exterior Treatment: Smooth** Interior Treatment: Smooth Faucet Included: No Shape: Rectangle Tub Overflow: Yes Tub Material: Acrylic Tub Interior Length: 44-7/8" Tub Interior Width: 22-1/4" Tap Deck: No Faucet Drillings: No Drillings Water Capacity (Gallons): 62 Tub Weight Uncrated (lbs): 90

## **ADDITIONAL FEATURES**

- All dimensions (± 1/2").
- Textured slip-resistant bottom.
- Pre-leveled base.
- 53-gallon (200.6-Liters) operating capacity.
- Optional Quick Connect Drop-In Drain Kit Includes:
  - Floor Plate, 1-1/2" PVC Pipe, 2" x 1-1/2" Trap Adapters, 1 Brass Threaded, 1 Brass Unthreaded Tailpiece and Plug.
  - Installs above your subfloor, but underneath your cement floor or tile, so you do not need access below the fixture.
- ABS drain version available if needed for your installation.