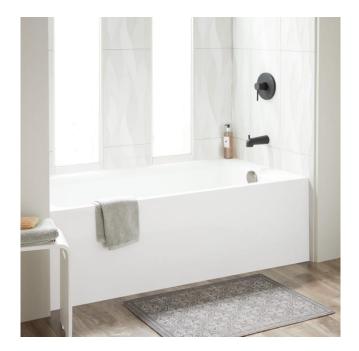

## 60" X 32" SITKA ACRYLIC ALCOVE SOAKING TUB -WHITE

SKU: 948272 Code: SHSKS6032