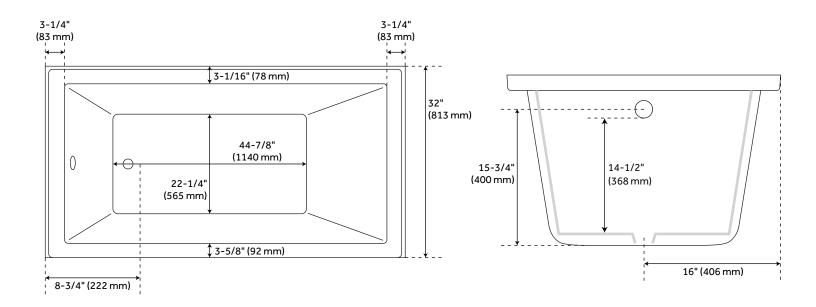

## FEATURES

Design: Modern Product Finish: White Material: acrylic Length: 60" Width: 32" Height: 20-3/4" **Overflow Hole: Yes** Water Depth To Overflow: 14-1/2" **Exterior Treatment: Smooth** Interior Treatment: Smooth Faucet Included: No Shape: Rectangle Tub Overflow: Yes Tub Material: Acrylic Tub Interior Length: 44-7/8" Tub Interior Width: 22-1/4" Tap Deck: No Faucet Drillings: No Drillings Water Capacity (Gallons): 62 Tub Weight Uncrated (lbs): 90

## **ADDITIONAL FEATURES**

- All dimensions (± 1/2").
- Textured slip-resistant bottom.
- Pre-leveled base.
- 53-gallon (200.6-Liters) operating capacity.
- Optional Quick Connect Drop-In Drain Kit Includes:
  - Floor Plate, 1-1/2" PVC Pipe, 2" x 1-1/2" Trap Adapters, 1 Brass Threaded, 1 Brass Unthreaded Tailpiece and Plug.
  - Installs above your subfloor, but underneath your cement floor or tile, so you do not need access below the fixture.
- ABS drain version available if needed for your installation.