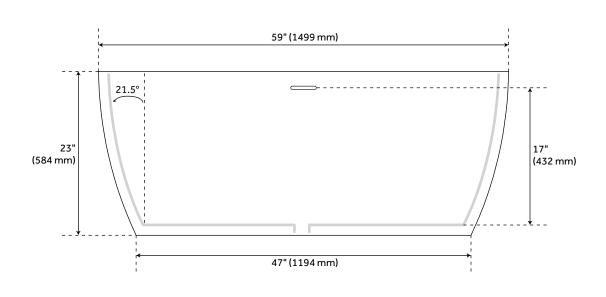

#### **FEATURES**

Features: Integral Drain & Overflow

Design: Modern Product Finish: White Material: solid surface

Length: 59" Width: 32" Height: 23"

Overflow Hole: true

Water Depth To Overflow: 17" **Exterior Treatment: Matte** Interior Treatment: Smooth

Faucet Included: No

Shape: Oval **Tub Overflow: Yes** 

Integral Drain & Overflow: Yes Tub Material: Solid Surface Tub Interior Length: 45" Tub Interior Width: 20"

Tap Deck: No

Faucet Drillings: No Drillings Built-In Adjusters: Yes

Tub Weight Uncrated (lbs): 212 Tub Weight Crated (lbs): 322

REVISED 3/27/2023