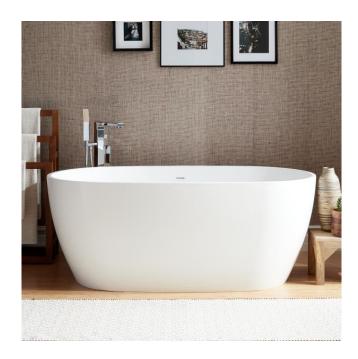

### 59" OCALA SOLID SURFACE FREESTANDING TUB

SKU: 948060-59 Code: SHOCFS5932

#### **FEATURES**

Features: Integral Drain & Overflow

Design: Modern Product Finish: White Material: solid surface

Length: 59" Width: 32" Height: 23"

Overflow Hole: true

Water Depth To Overflow: 17" **Exterior Treatment: Matte** Interior Treatment: Smooth

Faucet Included: No

Shape: Oval **Tub Overflow: Yes** 

Integral Drain & Overflow: Yes Tub Material: Solid Surface Tub Interior Length: 45" Tub Interior Width: 20"

Tap Deck: No

Faucet Drillings: No Drillings Built-In Adjusters: Yes