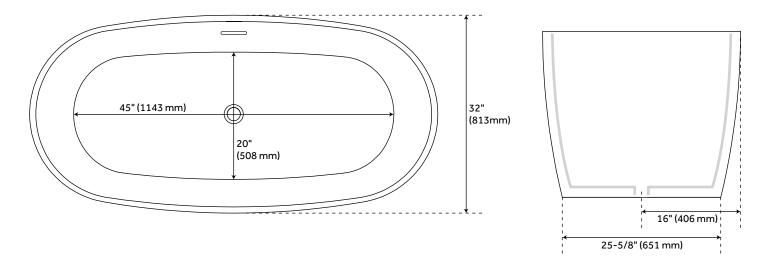

#### **FEATURES**

Features: Integral Drain & Overflow

Design: Modern Product Finish: White Material: solid surface

Length: 59" Width: 32" Height: 23"

Overflow Hole: true

Water Depth To Overflow: 17" **Exterior Treatment: Matte** Interior Treatment: Smooth

Faucet Included: No

Shape: Oval **Tub Overflow: Yes** 

Integral Drain & Overflow: Yes Tub Material: Solid Surface Tub Interior Length: 45" Tub Interior Width: 20"

Tap Deck: No

Faucet Drillings: No Drillings Built-In Adjusters: Yes

Tub Weight Uncrated (lbs): 212 Tub Weight Crated (lbs): 322

REVISED 3/27/2023