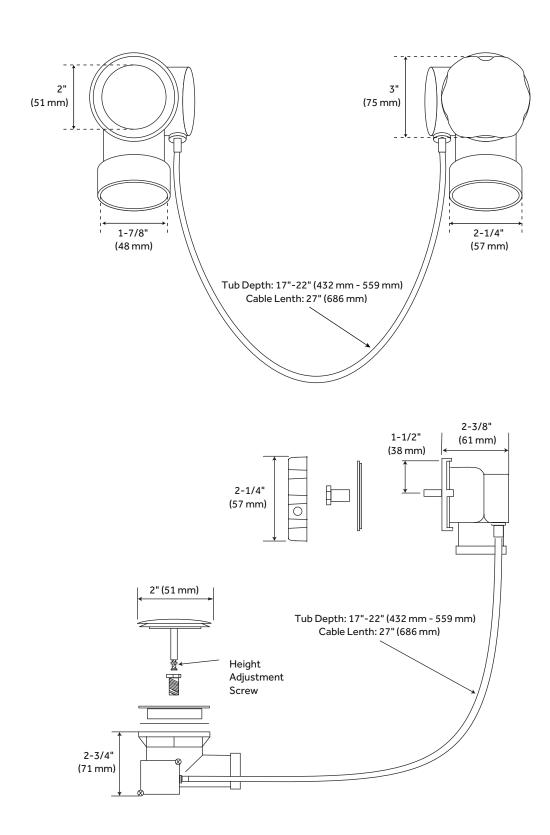

## **ADDITIONAL FEATURES**

- Designed for concealed installations.
- Includes trim kit less piping.
- PVC construction for tubs 17" 22" in depth.
- Cable Length: 27".
- Connection Size: 2-1/4" and 1-7/8"