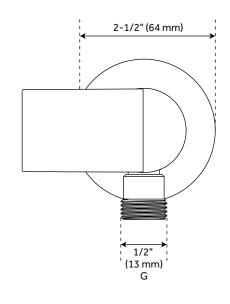

#### **FEATURES**

Installation Type: Wall Mount

Design: Modern Material: Metal / ABS Length: 2-1/2"

Width: 3-1/2" Height: 2-7/8"

Assembly Required: No NPT Connection: 1/2" Diverter Included: No

ASME A112.18.1/CSA B125.1 LISTED ID: SHWES2050xy

### **ADDITIONAL FEATURES**

- 1/2" Female wall connection.
- 1/2" Male hose connection.
- Brass inlet/outlet, ABS body.