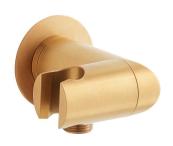

### SWIVEL WATER SUPPLY ELBOW AND BRACKET FOR HAND SHOWER

SKU: 948936

Code: SHWES2050, SH485446, SH485535

## SWIVEL WATER SUPPLY ELBOW AND BRACKET FOR HAND SHOWER

SKU: 948936

Code: SHWES2050, SH485446, SH485535

# SWIVEL WATER SUPPLY ELBOW AND BRACKET FOR HAND SHOWER

All dimensions and specifications are nominal and may vary. Use actual products for accuracy in critical situations.