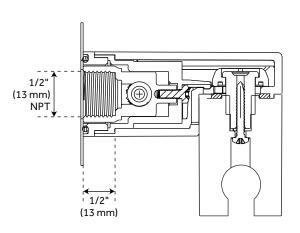

#### **FEATURES**

Installation Type: Wall Mount

Design: Modern Material: Metal / ABS Length: 2-1/2"

Width: 3-1/2" Height: 2-7/8"

Assembly Required: No NPT Connection: 1/2" Diverter Included: No

ASME A112.18.1/CSA B125.1 LISTED ID: SHWES2050xy

### **ADDITIONAL FEATURES**

- 1/2" Female wall connection.
- 1/2" Male hose connection.
- Brass inlet/outlet, ABS body.