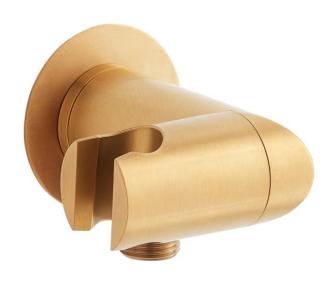

### SWIVEL WATER SUPPLY ELBOW AND BRACKET FOR HAND SHOWER

SKU: 948936

Code: SHWES2050, SH485446, SH485535

## SWIVEL WATER SUPPLY ELBOW AND BRACKET FOR HAND SHOWER

SKU: 948936

Code: SHWES2050, SH485446, SH485535

# SWIVEL WATER SUPPLY ELBOW AND BRACKET FOR HAND SHOWER

All dimensions and specifications are nominal and may vary. Use actual products for accuracy in critical situations.