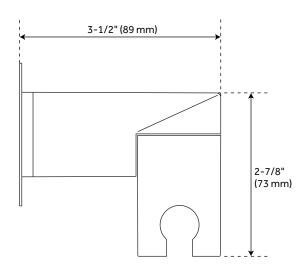

#### **FEATURES**

Installation Type: Wall Mount

Design: Modern Material: Metal / ABS Length: 2-1/2"

Width: 3-1/2" Height: 2-7/8"

Assembly Required: No NPT Connection: 1/2" Diverter Included: No

ASME A112.18.1/CSA B125.1 LISTED ID: SHWES2050xy