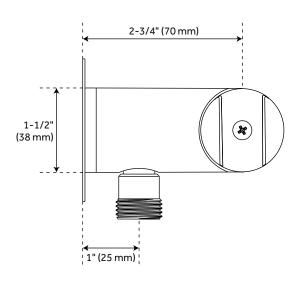

#### **FEATURES**

Installation Type: Wall Mount

Design: Modern Material: Metal / ABS Length: 2-1/2"

Width: 3-1/2" Height: 2-7/8"

Assembly Required: No NPT Connection: 1/2" Diverter Included: No

ASME A112.18.1/CSA B125.1 LISTED ID: SHWES2050xy

### **ADDITIONAL FEATURES**

- 1/2" Female wall connection.
- 1/2" Male hose connection.
- Brass inlet/outlet, ABS body.