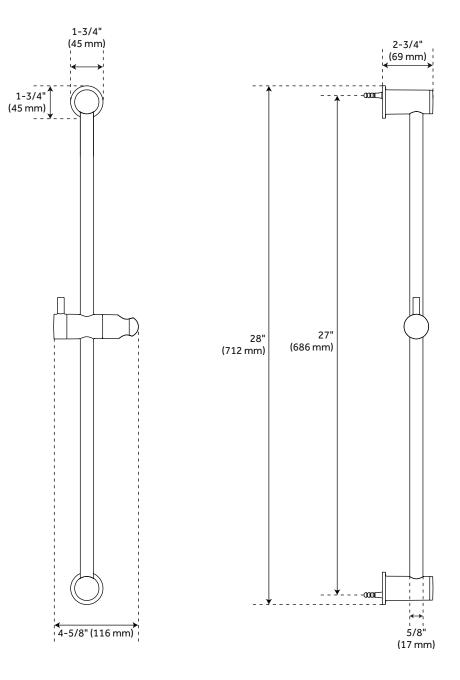

#### FEATURES

Installation Type: Wall Mount Design: Modern Material: Brass Length: 4-5/8" Width: 2-3/4" Height: 28" Base Plate Height: 1-3/4" Mounting Hardware Included: Yes Assembly Required: No Handle Type: Lever Base Plate Width: 1-3/4" Slide Bar Length: 28"

# CONTEMPORARY SLIDE BAR FOR HAND SHOWER

All dimensions and specifications are nominal and may vary. Use actual products for accuracy in critical situations.

(ISI) SIGNATURE HARDWARE

See Website For Warranty Information signaturehardware.com/warranty