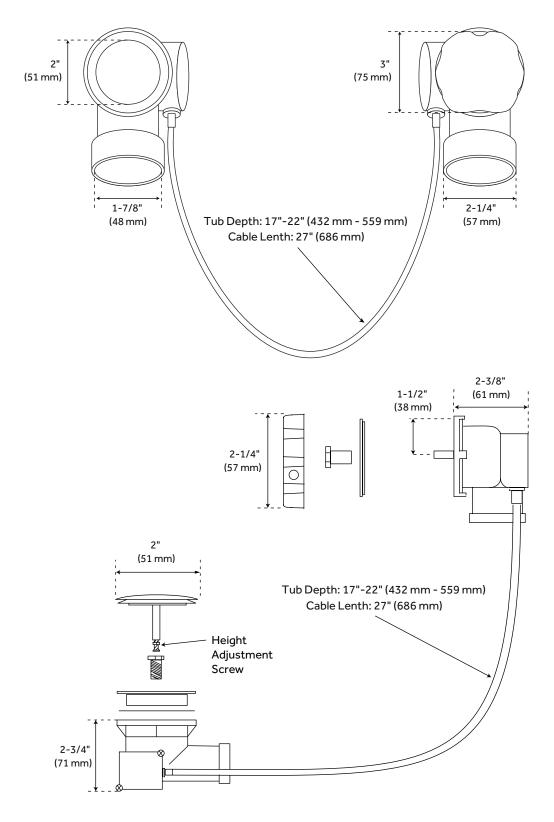

#### **ADDITIONAL FEATURES**

- Designed for 17"-22" depth tubs.
- Metal construction control handle and stopper.
- 27" cable length.
- Connection Size: 2-1/4" and 1-7/8".

# ABS CABLE DRAIN & OVERFLOW FOR 17" - 22" DEEP ALCOVE TUBS

All dimensions and specifications are nominal and may vary. Use actual products for accuracy in critical situations.

See Website For Warranty Information signaturehardware.com/warranty