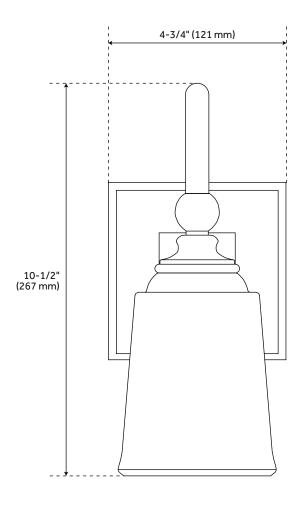

## **FEATURES**

Installation Type: Wall Mount

Design: Traditional Material: Metal; Glass

Width: 4-3/4" Height: 10-1/2" Depth: 7-3/8"

Base Plate Length: 4-3/4" Base Plate Height: 5/8"

Mounting Hardware Included: Yes