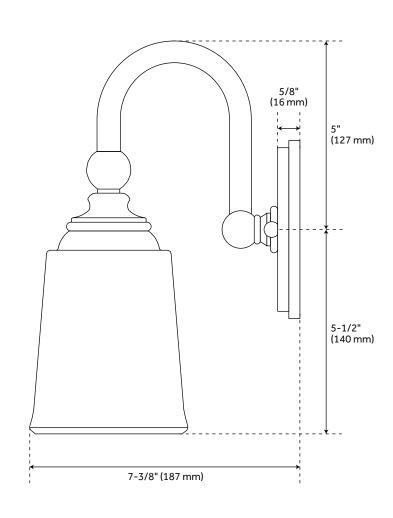

## **FEATURES**

Installation Type: Wall Mount

Design: Traditional Material: Metal; Glass

Width: 4-3/4" Height: 10-1/2" Depth: 7-3/8"

Base Plate Length: 4-3/4" Base Plate Height: 5/8"

Mounting Hardware Included: Yes

Reversible Mounting: Yes Shade Finish: Frosted Shade Material: Glass Number of Bulbs: 1 Base Plate Width: 4-3/4" Base Plate Depth: 5/8"

Location Type: Suitable for Damp Locations

Bulbs Included: No Bulb Type: Medium E-26 Wattage per Bulb: 100