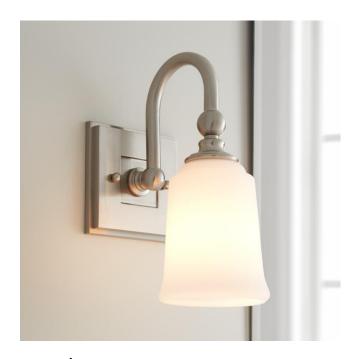

## ANTONIA VANITY SCONCE - SINGLE LIGHT - FROSTED GLASS

SKU: 939221

CODES/STANDARDS UL 1598 / CSA C22.2 No 250.0

## ANTONIA SINGLE LIGHT VANITY SCONCE - FROSTED GLASS

SKU: 939221

All dimensions and specifications are nominal and may vary. Use actual products for accuracy in critical situations.

Code: PHVL2121