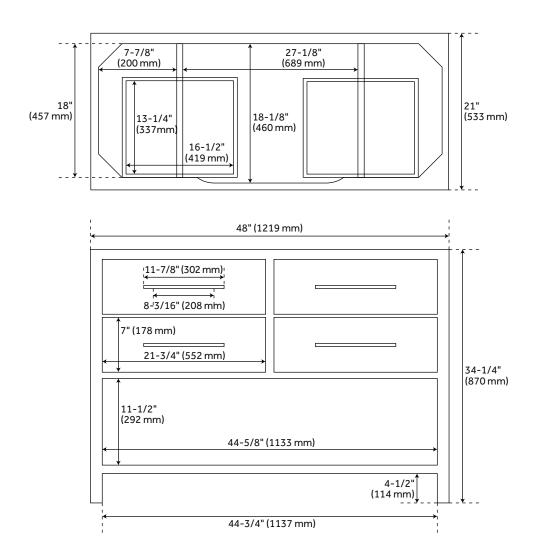

#### **FEATURES**

Width: 48" Depth: 21" Height: 34-1/4"

Optional Vanity Top Depth: 22" Optional Vanity Top Width: 49"