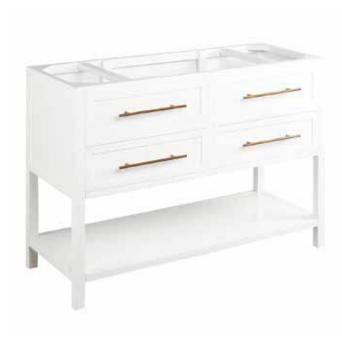

### **FEATURES**

Product Finish: White Material: Mahogany Installation Type: Freestanding Number Of Drawers: 2 Features: Soft-close Hinges Assembly Required: No Built-in Adjusters: Yes Hardware Finish: Antique Brass

#### **FEATURES**

Width: 48" Depth: 21" Height: 34-1/4"

Optional Vanity Top Depth: 22" Optional Vanity Top Width: 49"