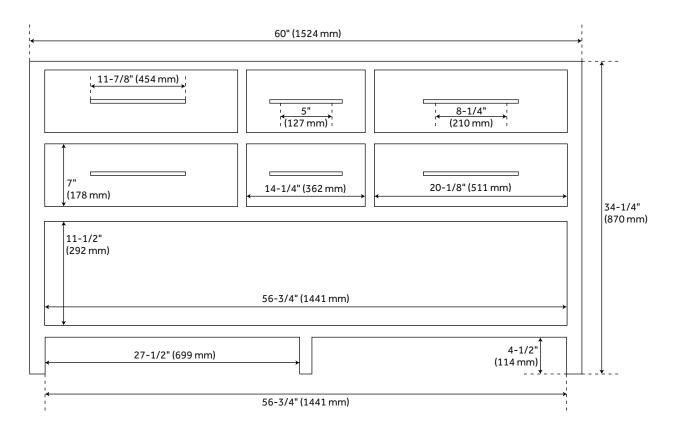

#### FEATURES

Installation Type: Freestanding Features: Matching Mirror;Soft-Close Hinges Product Finish: Bright White Material: Mahogany Number of Drawers: 4 Width: 60" Height: 34-1/4" Depth: 21" Assembly Required: No Dovetail Drawers: Yes Number of Basins: 2 Vanity Top Options: No Top Faucet Included: No Vanity Top Material: No Top Hardware Finish: Antique Brass Built-In Adjusters: Yes Sink Included: no Vanity Top Included: no Backsplash: No Mirror Included: No

#### **ADDITIONAL FEATURES**

- See Installation Instructions for directions to attach the vanity top and sink.
- All dimensions are (± 1/2").