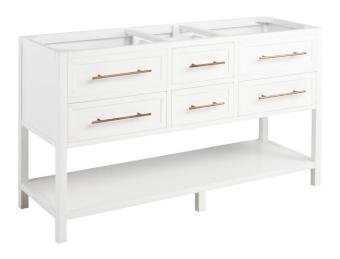

### 60" ROBERTSON DOUBLE VANITY - BRIGHT WHITE -VANITY CABINET ONLY

SKU: 414649 Code: SH414649

ASSE 1016 Type P/T

## 60" ROBERTSON DOUBLE VANITY - BRIGHT WHITE -VANITY CABINET ONLY

SKU: 414649 Code: SH414649

#### FEATURES

Installation Type: Freestanding Features: Matching Mirror;Soft-Close Hinges Product Finish: Bright White Material: Mahogany Number of Drawers: 4 Width: 60" Height: 34-1/4" Depth: 21" Assembly Required: No Dovetail Drawers: Yes Number of Basins: 2 Vanity Top Options: No Top Faucet Included: No Vanity Top Material: No Top Hardware Finish: Antique Brass Built-In Adjusters: Yes Sink Included: no Vanity Top Included: no Backsplash: No Mirror Included: No