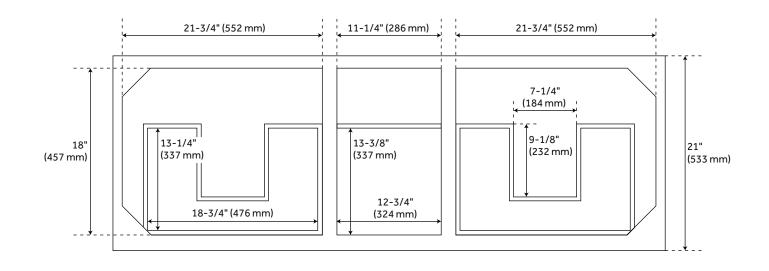

#### **ADDITIONAL FEATURES**

- See Installation Instructions for directions to attach the vanity top and sink.
- All dimensions are (± 1/2").