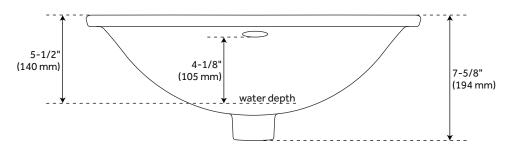

#### **FEATURES**

Length: 20-1/4" Width: 14-3/4" Height: 7-5/8" Basin Length: 18-1/8" Basin Width: 12-3/4" Basin Depth: 5-1/2"

Water Depth To Overflow: 4-1/8"