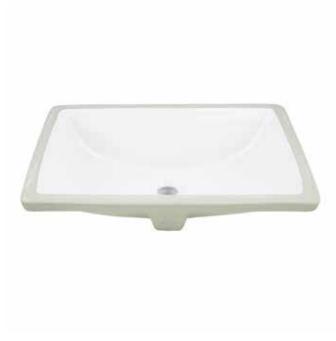

# RECTANGULAR

## PORCELAIN UNDERMOUNT BATHROOM SINK - WHITE

SKU: 931670

#### **FEATURES**

Shape: Rectangle Sink Material: Porcelain Number Of Basins: 1

Sink Installation: Undermount Faucet Centers: No Faucet Hole

Overflow Hole: Yes Drain Included: Optional Faucet Included: No

### PRODUCT IMAGE

 $All \ dimensions \ and \ specifications \ are \ nominal \ and \ may \ vary. \ Use \ actual \ products \ for \ accuracy \ in \ critical \ situations.$ 

PAGE 2