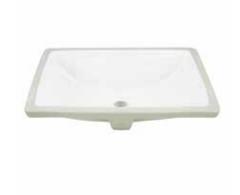

# RECTANGULAR

### PORCELAIN UNDERMOUNT BATHROOM SINK - WHITE

SKU: 931670

#### **FEATURES**

Shape: Rectangle Sink Material: Porcelain Number Of Basins: 1

Sink Installation: Undermount Faucet Centers: No Faucet Hole

Overflow Hole: Yes Drain Included: Optional Faucet Included: No

### PRODUCT IMAGE

 $All \ dimensions \ and \ specifications \ are \ nominal \ and \ may \ vary. \ Use \ actual \ products \ for \ accuracy \ in \ critical \ situations.$ 

PAGE 2