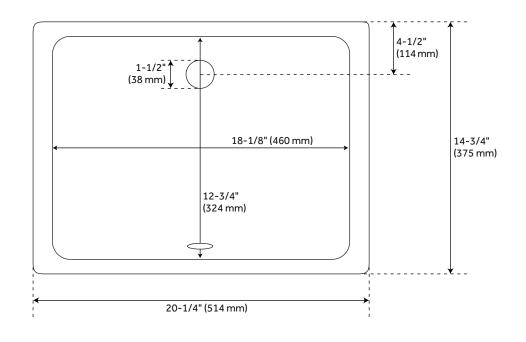

#### **FEATURES**

Length: 20-1/4" Width: 14-3/4" Height: 7-5/8" Basin Length: 18-1/8" Basin Width: 12-3/4" Basin Depth: 5-1/2"

Water Depth To Overflow: 4-1/8"