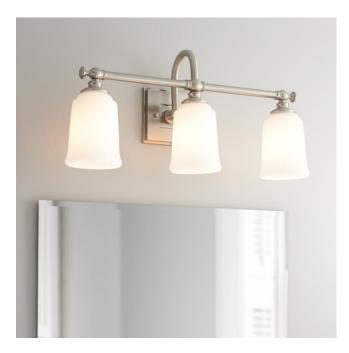

## ANTONIA 3-LIGHT VANITY LIGHT - FROSTED GLASS

SKU: 939223

CODES/STANDARDS UL 1598 / CSA C22.2 No 250.0

## **FEATURES**

Installation Type: Wall Mount

Design: Traditional Material: Metal; Glass

Width: 21" Height: 10-1/2" Depth: 7-3/8"

Base Plate Length: 4-3/4" Base Plate Height: 5/8"

Mounting Hardware Included: Yes

Reversible Mounting: Yes Shade Finish: Frosted Shade Material: Glass Number of Bulbs: 3 Base Plate Width: 4-3/4" Base Plate Depth: 5/8"

Location Type: Suitable for Damp Locations

Bulbs Included: No Bulb Type: Medium E-26 Wattage per Bulb: 100