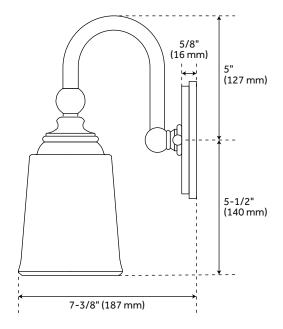

## **FEATURES**

Installation Type: Wall Mount

Design: Traditional Material: Metal; Glass

Width: 21" Height: 10-1/2" Depth: 7-3/8"

Base Plate Length: 4-3/4" Base Plate Height: 5/8"

Mounting Hardware Included: Yes

Reversible Mounting: Yes Shade Finish: Frosted Shade Material: Glass Number of Bulbs: 3 Base Plate Width: 4-3/4" Base Plate Depth: 5/8"

Location Type: Suitable for Damp Locations

Bulbs Included: No Bulb Type: Medium E-26 Wattage per Bulb: 100