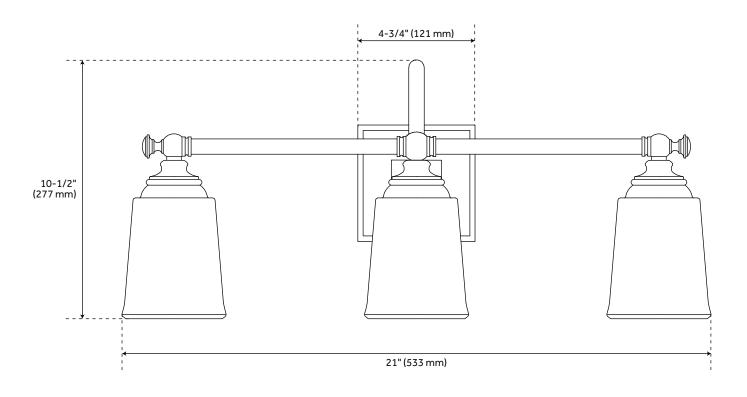

## **FEATURES**

Installation Type: Wall Mount

Design: Traditional Material: Metal; Glass

Width: 21" Height: 10-1/2" Depth: 7-3/8"

Base Plate Length: 4-3/4" Base Plate Height: 5/8"

Mounting Hardware Included: Yes

Reversible Mounting: Yes Shade Finish: Frosted Shade Material: Glass Number of Bulbs: 3 Base Plate Width: 4-3/4" Base Plate Depth: 5/8"

Location Type: Suitable for Damp Locations

Bulbs Included: No Bulb Type: Medium E-26 Wattage per Bulb: 100