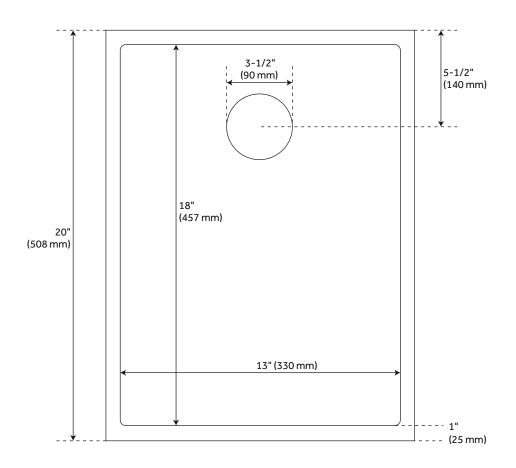

#### **FEATURES**

Length: 15" Width: 20" Height: 9"

Mounting Hardware Included: Yes

Number of Basins: 1

Sink Installation: Undermount Product Color: Gunmetal Black Faucet Centers: No Faucet Hole

Basin Length: 13" Basin Width: 18" Rim Thickness: 1"

Fits Drain Hole Size: 3-1/2" Interior Treatment: Smooth Metal Gauge/Thickness: 16 Gauge

Drain Included: Optional Faucet Included: No

Sink Material: Stainless Steel Basin Configuration: Single Water Depth to Rim: 8-5/8" Faucet Holes: No Faucet Hole