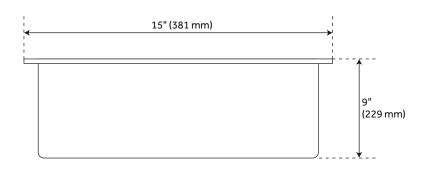

#### **FEATURES**

Length: 15" Width: 20" Height: 9"

Mounting Hardware Included: Yes

Number of Basins: 1

Sink Installation: Undermount Product Color: Gunmetal Black Faucet Centers: No Faucet Hole

Basin Length: 13" Basin Width: 18" Rim Thickness: 1"

Fits Drain Hole Size: 3-1/2" Interior Treatment: Smooth Metal Gauge/Thickness: 16 Gauge

Drain Included: Optional Faucet Included: No

Sink Material: Stainless Steel Basin Configuration: Single Water Depth to Rim: 8-5/8" Faucet Holes: No Faucet Hole