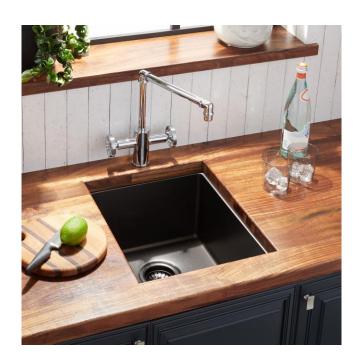

### 15" ATLAS STAINLESS STEEL UNDERMOUNT PREP SINK - GUNMETAL BLACK

SKU: 944629 Code: SH441059

#### **FEATURES**

Length: 15" Width: 20" Height: 9"

Mounting Hardware Included: Yes

Number of Basins: 1

Sink Installation: Undermount Product Color: Gunmetal Black Faucet Centers: No Faucet Hole

Basin Length: 13" Basin Width: 18" Rim Thickness: 1"