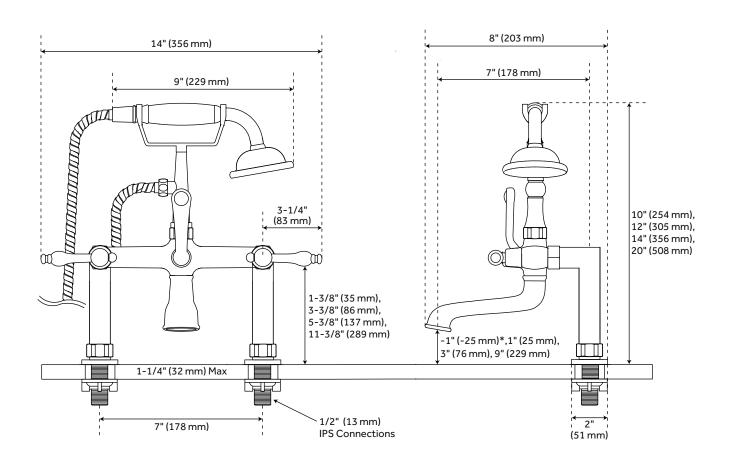

## DECK-MOUNT

## TELEPHONE FAUCET - PORCELAIN LEVER HANDLES AND DECK COUPLERS SKU: 910472

<sup>\*</sup>Faucet spout extends below deck when installed with 2" couplers.

## **FEATURES**

Installation Type: Deck Mount

Faucet Centers: 7"

Handle Type: Lever

Features: Hand Shower Included

Max. Deck Thickness: 1-1/4"

Length: 14"

Width: 8"

Spout Reach: 7"

Spout Width: 2"

Handle Material: Porcelain

Hot and Cold Indicators: Yes

Drain Included: No

Base Plate Length: 2"

Base Plate Width: 2"

Ceramic Disc Cartridges: Yes

Diverter Included: Yes

Couplers Included: Yes

Hand Shower Hose Length: 60"

All product dimensions are nominal.