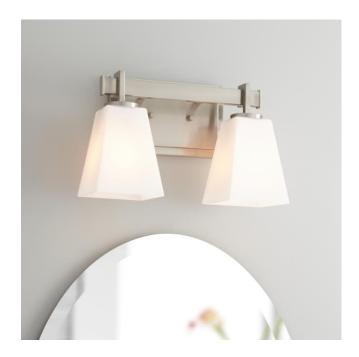

## HOXTON 2-LIGHT VANITY LIGHT - FROSTED GLASS

SKU: 939228

CODES/STANDARDS UL 1598 / CSA C22.2 No 250.0

## **FEATURES**

Depth: 6"

Installation Type: Wall Mount

Design: Modern Material: Metal;Glass Width: 12-7/8" Height: 8-1/8"

Base Plate Length: 5" Base Plate Height: 1"

Mounting Hardware Included: Yes

Reversible Mounting: Yes Shade Finish: Frosted Shade Material: Glass Number of Bulbs: 2 Base Plate Width: 8" Base Plate Depth: 1