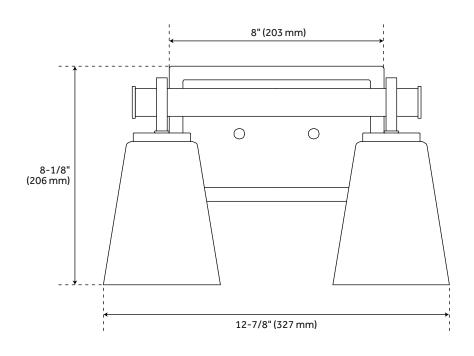

## **FEATURES**

Depth: 6"

Installation Type: Wall Mount

Design: Modern Material: Metal;Glass Width: 12-7/8" Height: 8-1/8"

Base Plate Length: 5" Base Plate Height: 1"

Mounting Hardware Included: Yes

Reversible Mounting: Yes Shade Finish: Frosted Shade Material: Glass Number of Bulbs: 2 Base Plate Width: 8" Base Plate Depth: 1