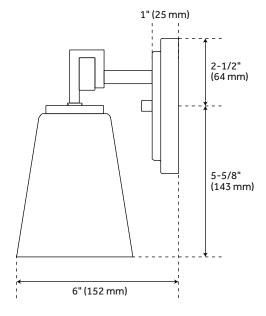

## **FEATURES**

Depth: 6"

Installation Type: Wall Mount

Design: Modern Material: Metal;Glass Width: 12-7/8" Height: 8-1/8"

Base Plate Length: 5" Base Plate Height: 1"

Mounting Hardware Included: Yes

Reversible Mounting: Yes Shade Finish: Frosted Shade Material: Glass Number of Bulbs: 2 Base Plate Width: 8" Base Plate Depth: 1