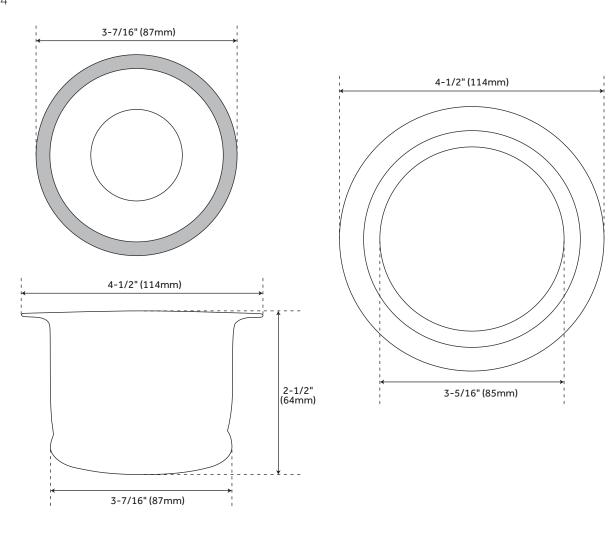

## **FEATURES**

Material: Brass Drain Size: 3-1/2"

Maximum Sink Thickness: 1-1/4"

 $Compatible\ with\ all\ kitchen\ and\ bar\ sinks$ 

Includes stopper

Fits most InSinkErator disposals and continuous feed

three-bolt disposers with 3-3/8" I.D.

Designed to accommodate sinks with extra-thick design

Disposer flange measures 2-3/8" deep overall

Disposer flange does not have threads